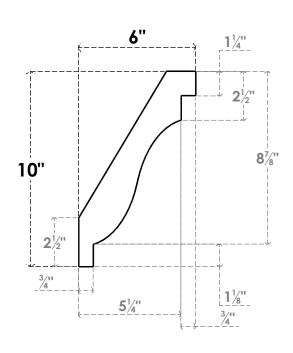

## ITEM NUMBER: BRCURO050X06000X10000CHGRCPR

5"W X 6"D X 10"H COPENHAGEN ROUGH CEDAR WOODGRAIN OPEN TIMBERTHANE BRACE, PRIMED TAN

**SIDE PROFILE** 

**FRONT PROFILE** 

**ISOMETRIC** 

**EKENA MILLWORK** 2300 WEST MAIN ST. CLARKSVILLE, TX 75426 TOLL FREE: 866-607-0453 WWW.EKENAMILLWORK.COM