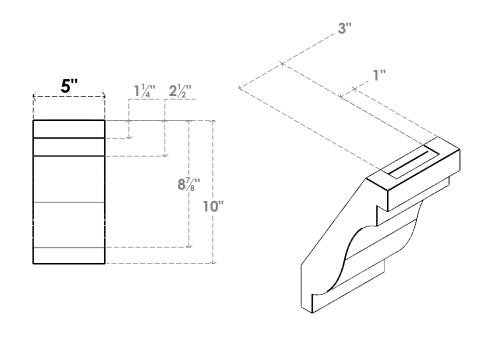

## ITEM NUMBER: BRCURO050X06000X10000CHGRCPR

5"W X 6"D X 10"H COPENHAGEN ROUGH CEDAR WOODGRAIN OPEN TIMBERTHANE BRACE, PRIMED TAN

**SIDE PROFILE** 

**FRONT PROFILE** 

**ISOMETRIC** 

**EKENA MILLWORK** 2300 WEST MAIN ST. CLARKSVILLE, TX 75426 TOLL FREE: 866-607-0453 WWW.EKENAMILLWORK.COM