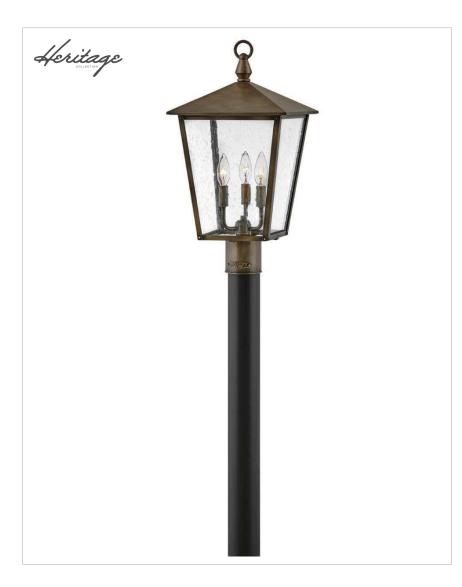

## HUNTERSFIELD

## 14061BU

## LARGE POST TOP OR PIER MOUNT LANTERN

Inspired by the heirloom quality of a traditional European lantern, Huntersfield breathes contemporary tradition. The oversized cast arm and loop offer a stately yet subtle appearance. Huntersfield is available in a Black or Burnished Bronze finish.

| DETAILS   |                  |
|-----------|------------------|
| FINISH:   | Burnished Bronze |
| MATERIAL: | Aluminum         |
| GLASS:    | Clear Seedy      |

| DIMENSIONS |       |
|------------|-------|
| WIDTH:     | 11"   |
| HEIGHT:    | 20.8" |
| WEIGHT:    | 5.3lb |