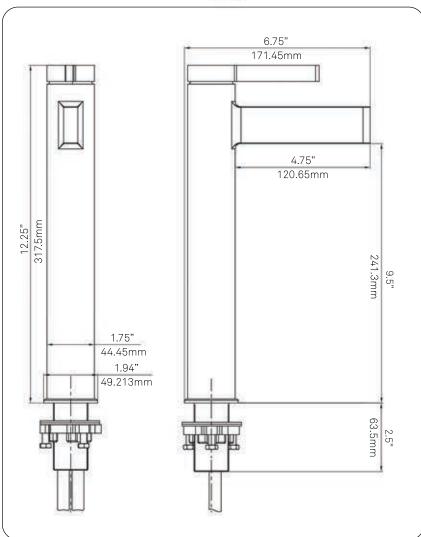

### STANDARD SPECIFICATIONS:

- Oil rubbed bronze finish
- Single handle control
- Solid brass construction
- High pressure ceramic cartridge
- Single hole deck mount installation
- Mounting hardware included
- Spout reach: 4.75-inches
- Spout height: 9.5-inches
- 1.375 1.5-inch mounting hole diameter
- cUPC and AB1953 low lead compliant
- NSF certified