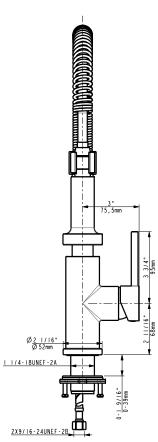

#### **Features**

- Metal body design
- Plastic spray head
- Ceramic cartridge
- Flexible supply lines with 3/8" compression fittings
- Use with or without deckplate (Not Included)
- Max Flow Rate 1.8GPM(6.84LPM) at 60 PSI(ASME.A112.18.1M)
- Faucet Net Weight: approx 3.0KG

#### Installation

- 1 or 3 hole installation.
- Flexible supply lines simplify installation.

Codes/Standards ASME A112.18.1/CSA B125.1 ICC/ANSI A117.1 NSF/ANSI 61

All applicable US Federal and State material regulations