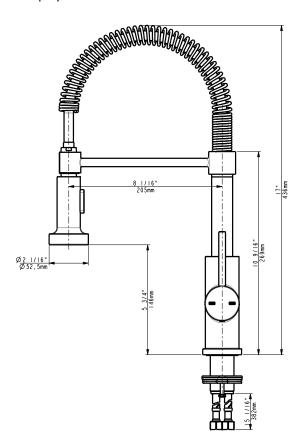

#### **Features**

- Metal body design
- Plastic spray head
- Ceramic cartridge
- Flexible supply lines with 3/8" compression fittings
- Use with or without deckplate (Not Included)
- Max Flow Rate 1.8GPM(6.84LPM) at 60 PSI(ASME.A112.18.1M)
- Faucet Net Weight: approx 3.0KG

#### Material

- Metal spout and body, zinc handle.
- $SOLEA^{*}$  finishes resist corrosion and tarnish.

#### Installation

- 1 or 3 hole installation.
- Flexible supply lines simplify installation.

Codes/Standards ASME A112.18.1/CSA B125.1 ICC/ANSI A117.1 NSF/ANSI 61

All applicable US Federal and State material regulations