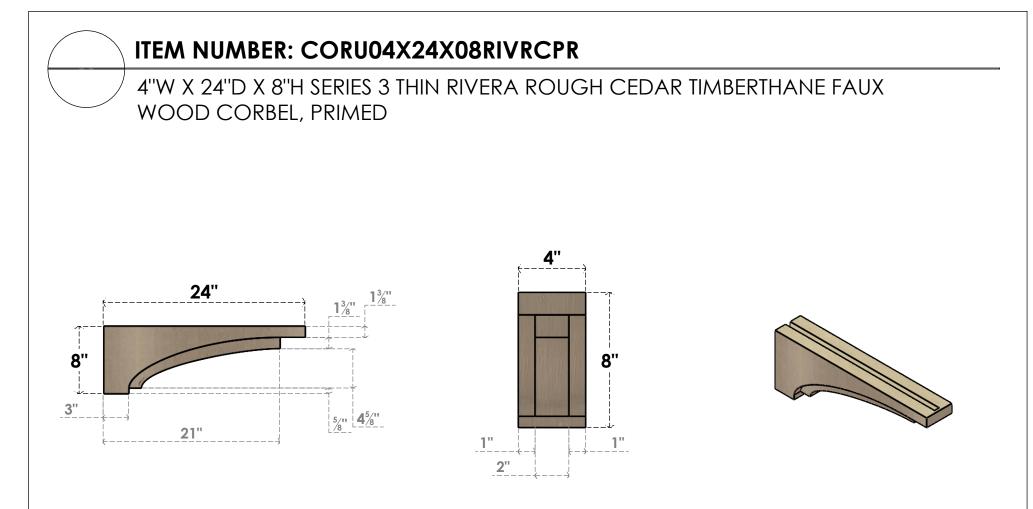

SIDE PROFILE

## **FRONT PROFILE**

**ISOMETRIC** 

**GENERATED DATE : 01/28/2023** 

## WORK

**EKENA MILLWORK** 2300 WEST MAIN ST. CLARKSVILLE, TX 75426 TOLL FREE: 866-607-0453 WWW.EKENAMILLWORK.COM NOTES 1. INSTALLATION TO BE COMPLETED IN ACCORDANCE WITH MANUFACTURER'S SPECIFICATIONS.