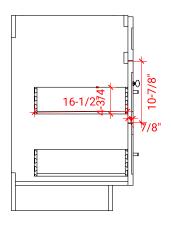

# ARIEL

### F060S



### **BASE CABINET DIMENSIONS**

60" W x 21.5" D x 34.5" H

### **FEATURES**

- Solid wood frame & plywood panels
- Dovetail drawers and joints
- Soft closing doors & drawers

### HARDWARE FINISHES



Brushed Nickel Satin Brass Matte Black Polished Chrome

## AVAILABLE COLORS





### PLAN VIEW







### FRONT VIEW

SIDE VIEW



### OVERALL DIMENSIONS

61" W x 22" D x 1.5" H

### COUNTERTOP OPTIONS



Carrara Marble



### CW-061S-OVL-CT WQ-061S-OV

### COUNTERTOP PLAN VIEW

### **FEATURES**

• Solid countertop with mitered edges & seams

EDGE SIDE VIEW

- Undermount white oval sink
- Pre-drilled for 8" widespread faucet

### INCLUDED

- Countertop
- Matching Backsplash
- Oval Sink

# 61"

### THREE DIMENSIONAL COUNTERTOP VIEW