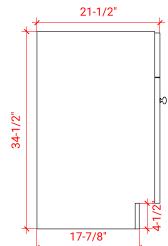

# ARIEL

### F060S



### **BASE CABINET DIMENSIONS**

60" W x 21.5" D x 34.5" H

### **FEATURES**

- Solid wood frame & plywood panels
- Dovetail drawers and joints
- Soft closing doors & drawers

### HARDWARE FINISHES



Brushed Nickel Satin Brass Matte Black Polished Chrome

## AVAILABLE COLORS





### PLAN VIEW







### FRONT VIEW

SIDE VIEW



### OVERALL DIMENSIONS

61" W x 22" D x 1.5" H

### COUNTERTOP OPTIONS



Carrara Marble



### CW-061S-OVL-CT WQ-061S-OV

### COUNTERTOP PLAN VIEW

### **FEATURES**

• Solid countertop with mitered edges & seams

EDGE SIDE VIEW

- Undermount white oval sink
- Pre-drilled for 8" widespread faucet

### INCLUDED

- Countertop
- Matching Backsplash
- Oval Sink

# 61"

### THREE DIMENSIONAL COUNTERTOP VIEW