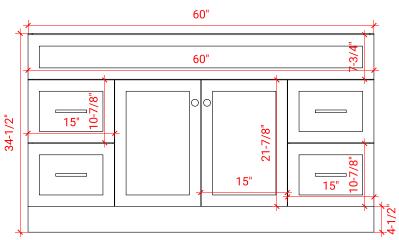

### **BASE CABINET DIMENSIONS**

60" W x 21.5" D x 34.5" H

### PLAN VIEW

### FRONT VIEW

SIDE VIEW