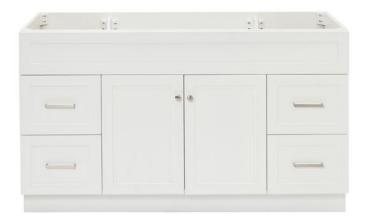

### F060S

### **BASE CABINET DIMENSIONS**

60" W x 21.5" D x 34.5" H

### **FEATURES**

- Solid wood frame & plywood panels
- Dovetail drawers and joints
- Soft closing doors & drawers