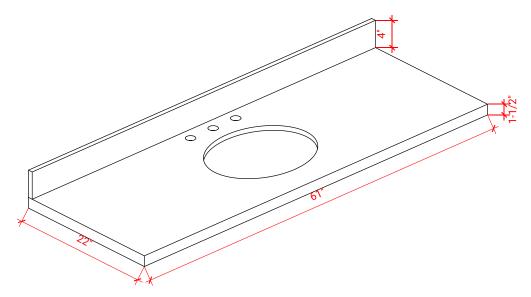

### OVERALL DIMENSIONS

61" W x 22" D x 1.5" H

### COUNTERTOP PLAN VIEW

### THREE DIMENSIONAL COUNTERTOP VIEW