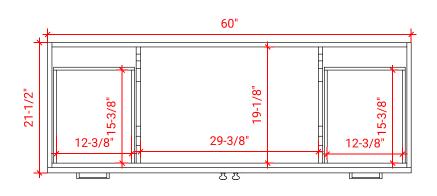

# ARIEL

### F060S



### **BASE CABINET DIMENSIONS**

60" W x 21.5" D x 34.5" H

### **FEATURES**

- Solid wood frame & plywood panels
- Dovetail drawers and joints
- Soft closing doors & drawers

### HARDWARE FINISHES



Brushed Nickel Satin Brass Matte Black Polished Chrome

## AVAILABLE COLORS





### PLAN VIEW







### FRONT VIEW

SIDE VIEW



### OVERALL DIMENSIONS

61" W x 22" D x 1.5" H

### COUNTERTOP OPTIONS



Carrara Marble



### CW-061S-OVL-CT WQ-061S-OV

### COUNTERTOP PLAN VIEW

### **FEATURES**

• Solid countertop with mitered edges & seams

EDGE SIDE VIEW

- Undermount white oval sink
- Pre-drilled for 8" widespread faucet

### INCLUDED

- Countertop
- Matching Backsplash
- Oval Sink

# 61"

### THREE DIMENSIONAL COUNTERTOP VIEW