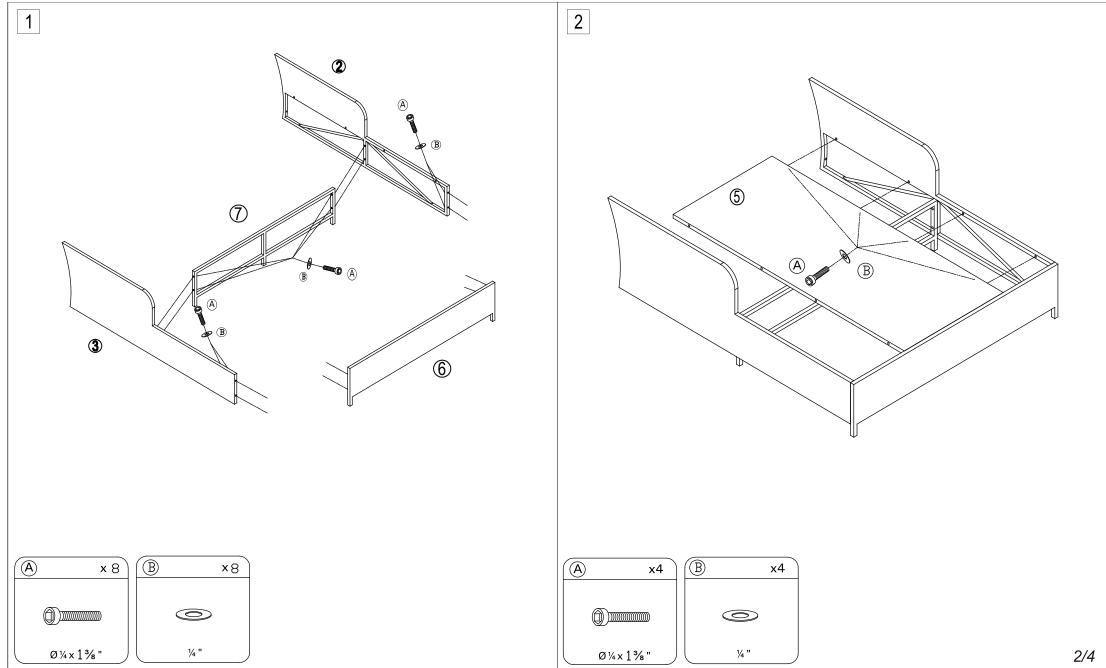

# Part List and Hardware List

| PIECE | DESCRIPTION          | PICTURE | QUANTITY |
|-------|----------------------|---------|----------|
| 1     | Daybed Back          |         | 1X       |
| 2     | Daybed Side-1        | A       | 1X       |
| 3     | Daybed Side-2        |         | 1X       |
| 4     | Daybed Bottom-1      |         | 1X       |
| 5     | Daybed Bottom-2      |         | 1X       |
| 6     | Daybed Foot-1        |         | 1X       |
| 7     | Daybed Foot-2        | A       | 1X       |
| 8     | Daybed Cushion       |         | 2X       |
| А     | Allen bolt(M6x35 mm) |         | 32X      |
| В     | Flat washer          | 0       | 32X      |
| С     | Allen key            |         | 1X       |