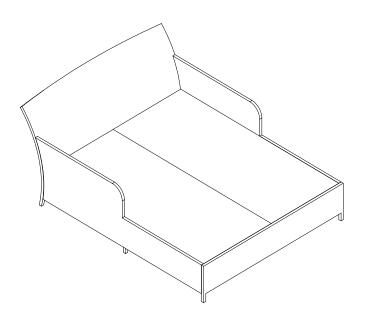

List and Hardware List

| PIECE | DESCRIPTION          | PICTURE | QUANTITY |
|-------|----------------------|---------|----------|
| 1     | Daybed Back          |         | 1X       |
| 2     | Daybed Side-1        | A       | 1X       |
| 3     | Daybed Side-2        |         | 1X       |
| 4     | Daybed Bottom-1      |         | 1X       |
| 5     | Daybed Bottom-2      |         | 1X       |
| 6     | Daybed Foot-1        |         | 1X       |
| 7     | Daybed Foot-2        | A       | 1X       |
| 8     | Daybed Cushion       |         | 2X       |
| А     | Allen bolt(M6x35 mm) |         | 32X      |
| В     | Flat washer          | 0       | 32X      |
| С     | Allen key            |         | 1X       |

# SAFAVIEH

Model# PAT2500 Product Dimensions: 63"x53.1"x28" H (Daybed)



# PREPARATION

Before beginning assembly of product, make sure all parts are present. Compare parts with package contents list and hardware contents list.

If any part is missing or damaged, do not attempt to assemble the product.

Estimated Assembly Time: 45 minutes.

Tools Required for Assembly (included): Allen Key