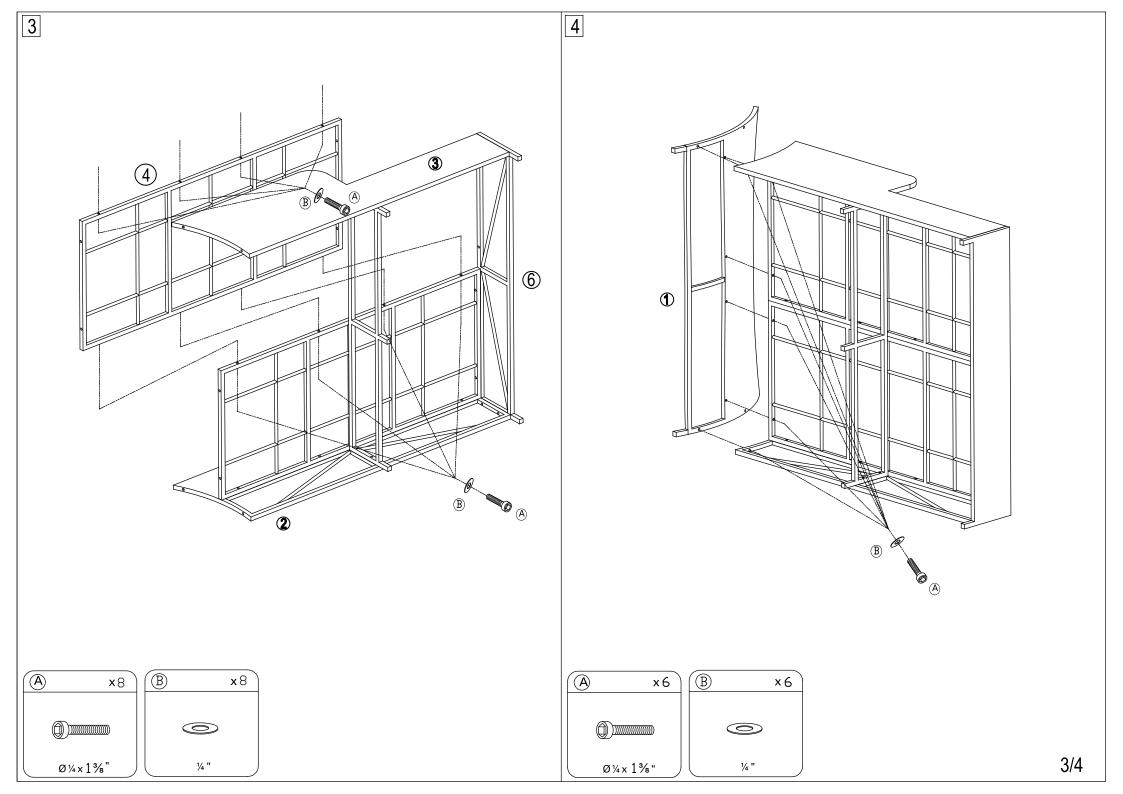

# Part List and Hardware List

| PIECE | DESCRIPTION          | PICTURE | QUANTITY |
|-------|----------------------|---------|----------|
| 1     | Daybed Back          |         | 1X       |
| 2     | Daybed Side-1        | A       | 1X       |
| 3     | Daybed Side-2        |         | 1X       |
| 4     | Daybed Bottom-1      |         | 1X       |
| 5     | Daybed Bottom-2      |         | 1X       |
| 6     | Daybed Foot-1        |         | 1X       |
| 7     | Daybed Foot-2        | A       | 1X       |
| 8     | Daybed Cushion       |         | 2X       |
| А     | Allen bolt(M6x35 mm) |         | 32X      |
| В     | Flat washer          | 0       | 32X      |
| С     | Allen key            |         | 1X       |