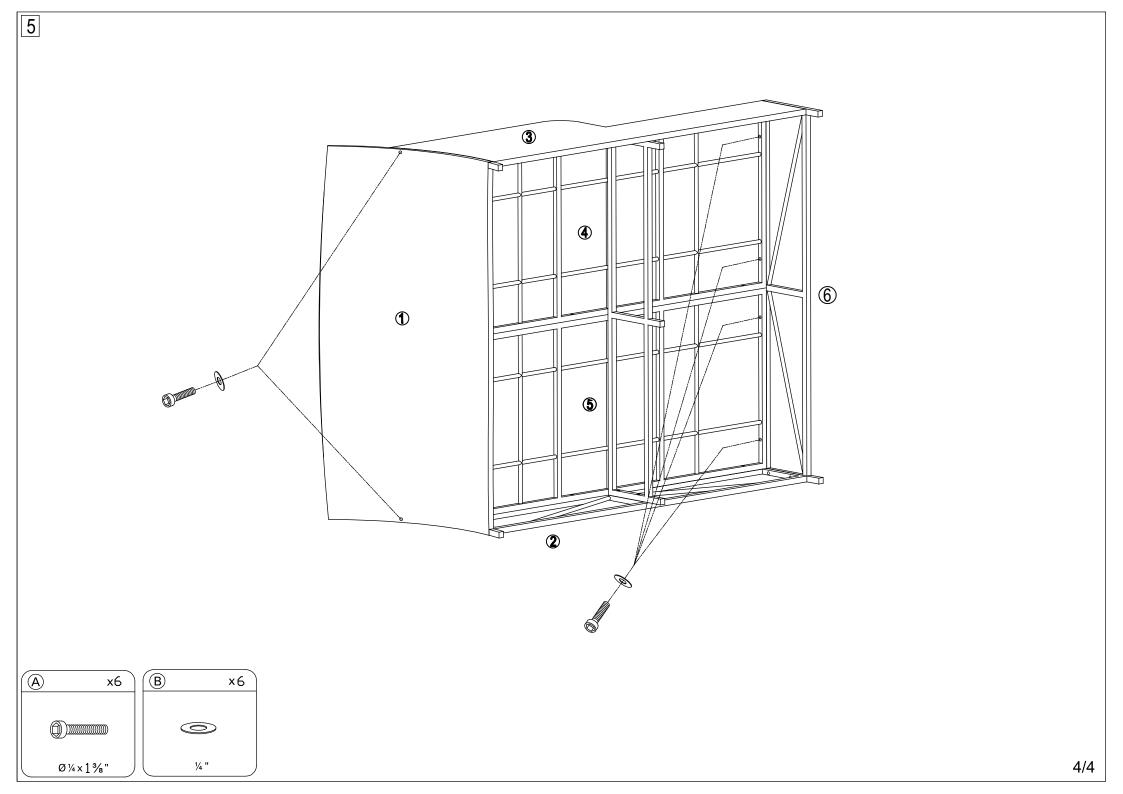

# Part List and Hardware List

| PIECE | DESCRIPTION          | PICTURE | QUANTITY |
|-------|----------------------|---------|----------|
| 1     | Daybed Back          |         | 1X       |
| 2     | Daybed Side-1        | A       | 1X       |
| 3     | Daybed Side-2        |         | 1X       |
| 4     | Daybed Bottom-1      |         | 1X       |
| 5     | Daybed Bottom-2      |         | 1X       |
| 6     | Daybed Foot-1        |         | 1X       |
| 7     | Daybed Foot-2        | A       | 1X       |
| 8     | Daybed Cushion       |         | 2X       |
| А     | Allen bolt(M6x35 mm) |         | 32X      |
| В     | Flat washer          | 0       | 32X      |
| С     | Allen key            |         | 1X       |