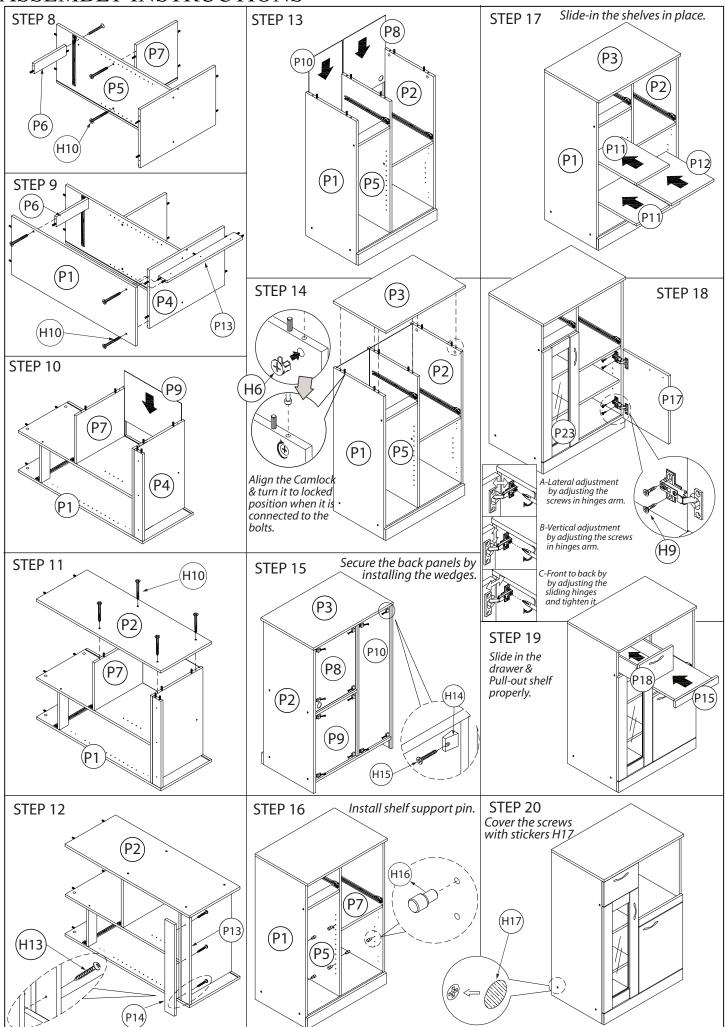

| Quantity: 3 pcs                 | Quantity: 12pcs                  | Quantity: 12 pcs                |
| H16                           | Shelve Support Pin             | H17 Sticker                          |                                 |                                  |                                 |
|                               | $\bigcirc$                     |                                      |                                 |                                  |                                 |
|                               | ,                              |                                      | I                               |                                  |                                 |

## **ASSEMBLY INSTRUCTIONS**



#### **ASSEMBLY INSTRUCTIONS**