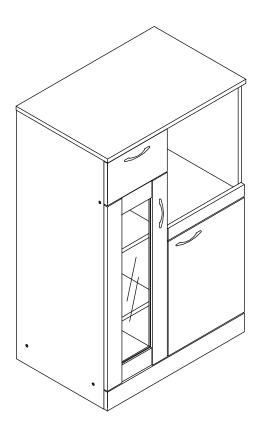

# ASSEMBLY INSTRUCTIONS KITCHEN CABINET



#### **NOTE TO CUSTOMERS:**

- For ease and speed of assembly we recommend that before you commence each step of the assembly that you identify all the parts required to complete that step.
- We recommend that where possible you allow sufficient space to assemble the item as close as possible to the place where it will be once assembled.
- For the protection of your furniture we recommend that the product is placed on a dry, soft, smooth and clean surfaces during assembly to prevent any damage. Avoid damp and direct sunlight.
- During assembly do not over tighten the screws or bolts, as this may damage the product.
- Please ensure you retain all the product packaging until the item is completely assembled.
- Periodically check all fitting and re-tighten as necessary.
- Never allow any li