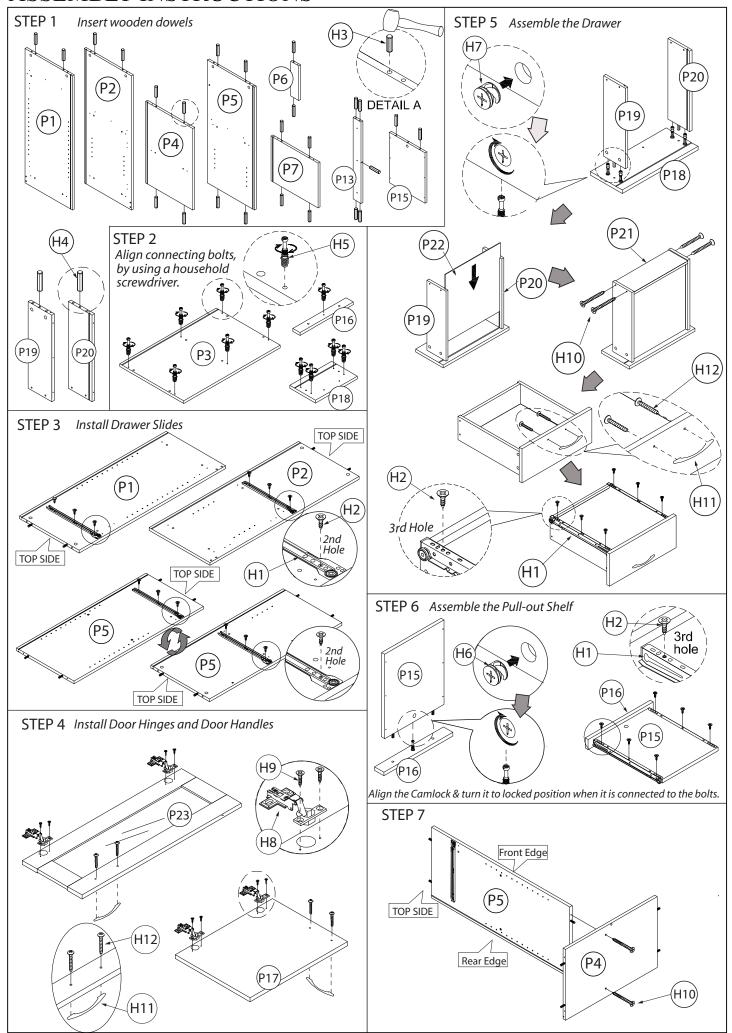

25/32"<br>Quantity: 6pcs             | Quantity: 3 pcs                 | Quantity: 12pcs                  | Quantity: 12 pcs                |
| H16                           | Shelve Support Pin             | H17 Sticker                          |                                 |                                  |                                 |
|                               | $\bigcirc$                     |                                      |                                 |                                  |                                 |
|                               | ,                              |                                      | I                               |                                  |                                 |

## **ASSEMBLY INSTRUCTIONS**



#### **ASSEMBLY INSTRUCTIONS**