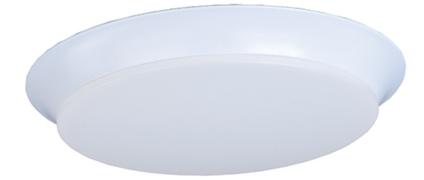

## **PRODUCT DESCRIPTION**

Our economy line of LED flush mounts has just been improved. The base is now made of steel for better heat dissipation, as well as the ability to offer not only Bronze, but White and Satin Nickel as a finish. We still offer the PMMA lens for extreme durability and maximum light transmission.