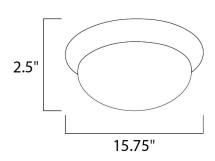

## MEASUREMENTS DIMENSION

LUMENS

BULB

CRI

: 15.75" L x 15.75" W x 2.5" H HANGING WEIGHT : 2.42 lb

LAMPING INPUT VOLTAGE :120-277V : 1,500 Rated (1,230 Del.) : 1 x 15W LED PCB Integrated , 15W Total BULB INCLUDED : (Integrated) DIMMABLE :No : 80+ CRI COLOR\_TEMP : 3000K