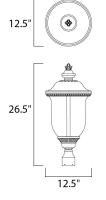

BULB

: 12.5" L x 12.5" W x 26.5" H : 7.5 lb HANGING WEIGHT

LAMPING INPUT VOLTAGE : 120V

: 3 x 40W Incandescent E12 Candelabra , 120W Total BULB INCLUDED : (Not Included) DIMMABLE :Yes

**FINISHES OPTION** 