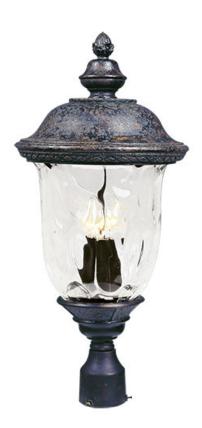

## **PRODUCT DESCRIPTION**

Carriage House DC is a traditional, early American style collection from Maxim Lighting International in Oriental Bronze finish with Water Glass glass.

**MEASUREMENTS** 

DIMENSION

BULB

: 12.5" L x 12.5" W x 26.5" H : 7.5 lb HANGING WEIGHT

LAMPING INPUT VOLTAGE : 120V

: 3 x 40W Incandescent E12 Candelabra , 120W Total BULB INCLUDED : (Not Included) DIMMABLE :Yes

**FINISHES OPTION** 

Oriental Bronze

GLASS Water Glass WG

MATERIAL Die Cast Aluminum, Glass

RATINGS cETLus Wet Location

ADDITIONAL OPERATING TEMPERATURE: -20°C (-4°F), 40°C (104°F)

Always consult a qualified electrician before installing any lighting product.