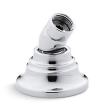

## **Bancroft®**

## Deck-Mount Handshower Holder With Hoses K-10573

#### Material

- Solid brass construction.
- KOHLER finishes resist corrosion and tarnishing.
- Bath- or deck-mount installation.
- Includes handshower hose.
- Handshower sold separately.
- Coordinates with Bancroft faucets and accessories.
- Includes Polished Chrome handshower hose.
- For use with a handshower (sold separately).
- Coordinates with Bancroft faucets and accessories.
- Brass construction.
- KOHLER finishes resist corrosion and tarnishing.
- Deck- or bath-mount.