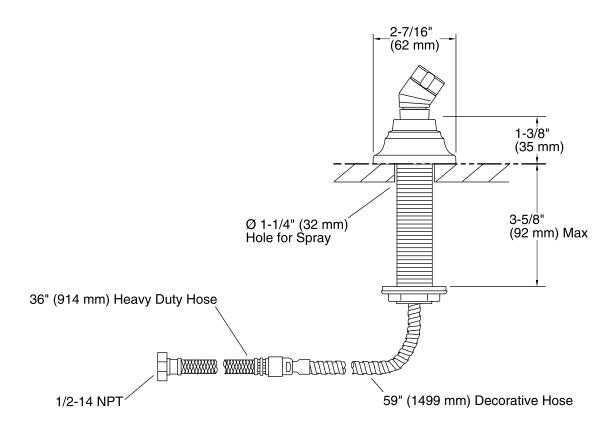

## **Bancroft®**

# Deck-Mount Handshower Holder With Hoses K-10573

### **Technical Information**

All product dimensions are nominal.