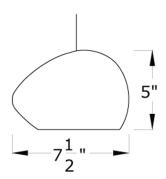

Warranty: 1 year

**Country of Manufacture: USA** 

Weight: 3 lb.

**Ceiling Plate:** 5" diameter white ceramic. **Listing:** UL Listed Luminaire E-353899

Plate and Shade Material: Hand made white ceramic

Finish: Natural matte.