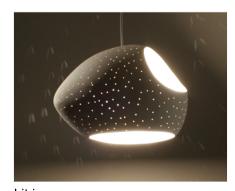

A perforated white ceramic egg shaped A-symmetrical pendant light with a braided cord and a matching ceramic ceiling plate.

Throws light textures on the walls in it's proximity, a downward soft reflected light, a central task light and a light beam towards the ceiling.

The perforations create a camera obscura effect in which the filament shape is projected through the round holes.

Lit image

Day light image

Lamp Base: Candelabra (E-12) Wattage: Up to 60W bulb

Supplied bulb: 60W incandescent or 7W dimmable LED