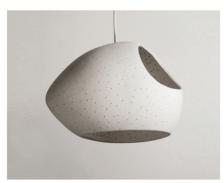

A perforated white ceramic egg shaped A-symmetrical pendant light with a braided cord and a matching ceramic ceiling plate.

Throws light textures on the walls in it's proximity, a downward soft reflected light, a central task light and a light beam towards the ceiling.

The perforations create a camera obscura effect in which the filament shape is projected through the round holes.

Lit image

Day light image

Lamp Base: Candelabra (E-12) Wattage: Up to 60W bulb

Supplied bulb: 60W incandescent or 7W dimmable LED