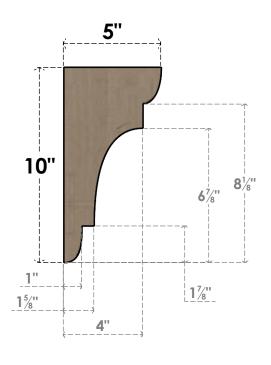

## ITEM NUMBER: CORU05X05X10NEBRCPR

5"W X 5"D X 10"H SERIES 2 WIDE NEW BRIGHTON ROUGH CEDAR TIMBERTHANE FAUX WOOD CORBEL, PRIMED

## SIDE PROFILE

FRONT PROFILE

**ISOMETRIC** 

**EKENA MILLWORK** 2300 WEST MAIN ST. CLARKSVILLE, TX 75426 TOLL FREE: 866-607-0453 WWW.EKENAMILLWORK.COM

GENERATED DATE: 01/28/2023

- 1. INSTALLATION TO BE COMPLETED IN ACCORDANCE WITH MANUFACTURER'S SPECIFICATIONS.
  2. DRAWING MAY NOT BE TO SCALE
  3. THIS DRAWING IS INTENDED FOR DESIGN AND PLANNING PURPOSES ONLY.
  4. ALL INFORMATION CONTAINED HEREIN WAS CURRENT AT THE TIME OF DEVELOPMENT BUT MUST BE REVIEWED AND APPROVED BY THE PRODUCT MANUFACTURER TO BE CONSIDERED ACCURATE.
- 5. TIMBERTHANE ARCHITECTURAL PRODUCTS ARE MADE FROM HIGH DENSITY URETHANE AND COME FACTORY PRIMED