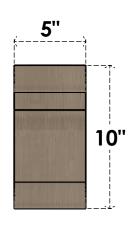

## ITEM NUMBER: CORU05X05X10NEBRCPR

5"W X 5"D X 10"H SERIES 2 WIDE NEW BRIGHTON ROUGH CEDAR TIMBERTHANE FAUX WOOD CORBEL, PRIMED

## SIDE PROFILE

FRONT PROFILE

**ISOMETRIC** 

**EKENA MILLWORK** 2300 WEST MAIN ST. CLARKSVILLE, TX 75426 TOLL FREE: 866-607-0453 WWW.EKENAMILLWORK.COM

GENERATED DATE: 01/28/2023

- 1. INSTALLATION TO BE COMPLETED IN ACCORDANCE WITH MANUFACTURER'S SPECIFICATIONS.
  2. DRAWING MAY NOT BE TO SCALE
  3. THIS DRAWING IS INTENDED FOR DESIGN AND PLANNING PURPOSES ONLY.
  4. ALL INFORMATION CONTAINED HEREIN WAS CURRENT AT THE TIME OF DEVELOPMENT BUT MUST BE REVIEWED AND APPROVED BY THE PRODUCT MANUFACTURER TO BE CONSIDERED ACCURATE.
- 5. TIMBERTHANE ARCHITECTURAL PRODUCTS ARE MADE FROM HIGH DENSITY URETHANE AND COME FACTORY PRIMED