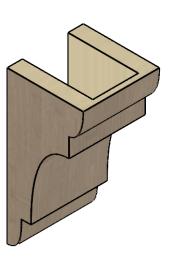

## ITEM NUMBER: CORU05X05X10NEBRCPR

5"W X 5"D X 10"H SERIES 2 WIDE NEW BRIGHTON ROUGH CEDAR TIMBERTHANE FAUX WOOD CORBEL, PRIMED

## SIDE PROFILE

FRONT PROFILE

**ISOMETRIC** 

**EKENA MILLWORK** 2300 WEST MAIN ST. CLARKSVILLE, TX 75426 TOLL FREE: 866-607-0453 WWW.EKENAMILLWORK.COM

GENERATED DATE: 01/28/2023

- 1. INSTALLATION TO BE COMPLETED IN ACCORDANCE WITH MANUFACTURER'S SPECIFICATIONS.
  2. DRAWING MAY NOT BE TO SCALE
  3. THIS DRAWING IS INTENDED FOR DESIGN AND PLANNING PURPOSES ONLY.
  4. ALL INFORMATION CONTAINED HEREIN WAS CURRENT AT THE TIME OF DEVELOPMENT BUT MUST BE REVIEWED AND APPROVED BY THE PRODUCT MANUFACTURER TO BE CONSIDERED ACCURATE.
- 5. TIMBERTHANE ARCHITECTURAL PRODUCTS ARE MADE FROM HIGH DENSITY URETHANE AND COME FACTORY PRIMED