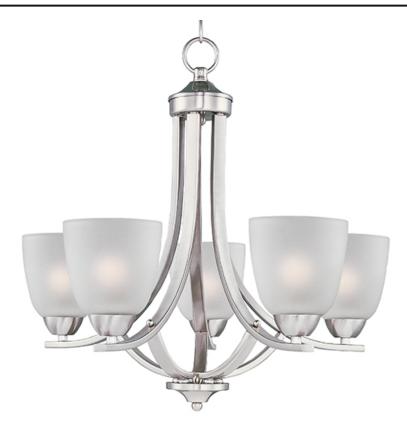

## **PRODUCT DESCRIPTION**

This transitional design works in any style home. Intersecting, rectangular tubing finished in your choice of Satin Nickel or Oil Rubbed Bronze gently curves to support simple line Frost glass shades.