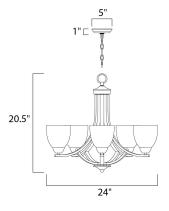

Quantity:\_



## **PRODUCT DESCRIPTION**

This transitional design works in any style home. Intersecting, rectangular tubing finished in your choice of Satin Nickel or Oil Rubbed Bronze gently curves to support simple line Frost glass shades.



DIMENSION

CANOPY

: 24" L x 24" W x 20.5" H : 5" W x 1" H x 5" L

## HANGING WEIGHT LAMPING

INPUT VOLTAGE : 120V

: 4.5 lb

BULB

: 5 x 60W Incandescent E26 Medium , 300W Total

**BULB INCLUDED** : (Not Included)

DIMMABLE :Yes

## **FINISHES OPTION**



GLASS Frosted FT

MATERIAL Steel, Glass

RATINGS cULus Dry Location



ADDITIONAL ADJUSTABLE OPERATING TEMPERATURE: -20°C (-4°F), 40°C (104°F)

Always consult a qualified electrician before installing any lighting product.



WESTERN DISTRIBUTION CENTER (HEADQUARTER) 253 NORTH VINELAND AVE I CITY OF INDUSTRY, CA 91746

EASTERN DISTRIBUTION CENTER 4200 SHIRLEY DR. I ATLANTA, GA 30336

P. 626.956.4200 | F. 626.956.4225 | maximlighting.com