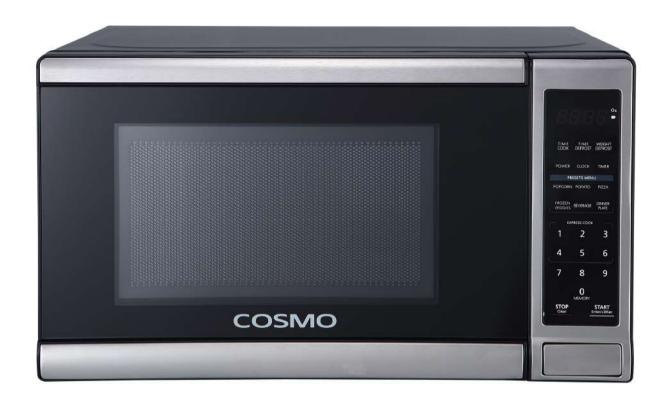

## **MODEL# COS-07CTMSSB**

Cosmo's COS-07CTMSSB Compact Countertop Microwave gives you the cooking power you need while saving you space in your kitchen. This 700 watt microwave has 10 adjustable power levels so you can have precise control over melting, defrosting, reheating and cooking your foods.

## **FEATURES**

COMPACT, SPACE-SAVING SIZE

700 WATTS OF POWER

10 POWER LEVELS

6 PRESETS INCLUDING POPCORN, POTATO, PIZZA, FROZEN VEGGIES & MORE

**6 EXPRESS COOK BUTTONS** 

+30 SECOND SPEED COOK BUTTON

TIME AND WEIGHT DEFROST

TOUCH CONTROLS WITH DIGITAL DISPLAY

SEE PAGE 2 FOR DIMENSIONS

| Size           | 17 Inch         |
|----------------|-----------------|
| Туре           | Compact         |
| Install Type   | Countertop      |
| Capacity       | 0.7 cu. ft.     |
| Turntable Size | 10 Inch         |
| Power Levels   | 10              |
| Finish         | Stainless Steel |