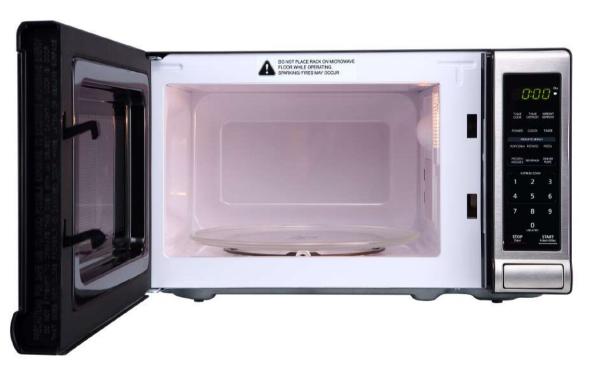

**MODEL#** COS-07CTMSSB

Internal Dimensions (WxDxH): 12" x 12" x 8.1" Weight: 21.12 lbs.