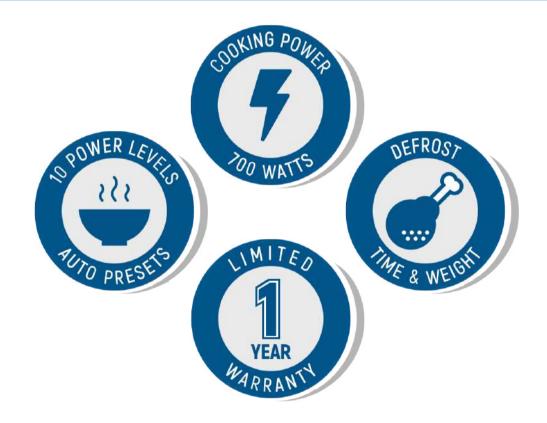

## **MODEL# COS-07CTMSSB**

Cosmo's COS-07CTMSSB Compact Countertop Microwave gives you the cooking power you need while saving you space in your kitchen. This 700 watt microwave has 10 adjustable power levels so you can have precise control over melting, defrosting, reheating and cooking your foods.

## **FEATURES**

COMPACT, SPACE-SAVING SIZE

700 WATTS OF POWER

10 POWER LEVELS

6 PRESETS INCLUDING POPCORN, POTATO, PIZZA, FROZEN VEGGIES & MORE

**6 EXPRESS COOK BUTTONS** 

+30 SECOND SPEED COOK BUTTON

TIME AND WEIGHT DEFROST

| Weight                 | 21.12 lbs.                                            |
|------------------------|-------------------------------------------------------|
| Voltage                | 120V / 60Hz                                           |
| Wattage                | 700W                                                  |
| Certification          | UL Listed                                             |
| Included<br>Components | Glass Tray (Turntable), Turntable<br>Ring, User Guide |