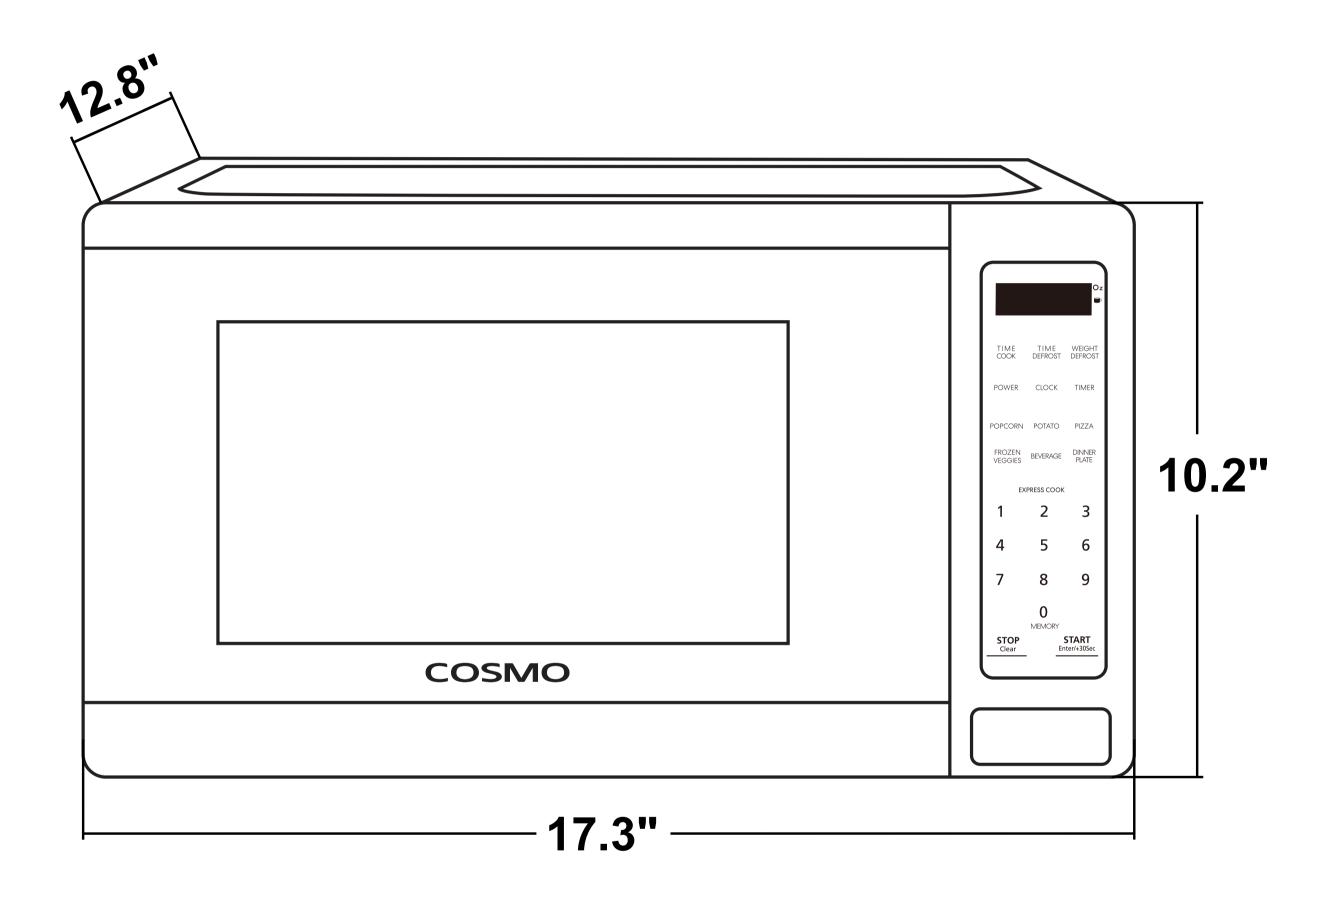

TOUCH CONTROLS WITH DIGITAL DISPLAY

SEE PAGE 2 FOR DIMENSIONS

| Size           | 17 Inch         |
|----------------|-----------------|
| Туре           | Compact         |
| Install Type   | Countertop      |
| Capacity       | 0.7 cu. ft.     |
| Turntable Size | 10 Inch         |
| Power Levels   | 10              |
| Finish         | Stainless Steel |

**MODEL#** COS-07CTMSSB

Internal Dimensions (WxDxH): 12" x 12" x 8.1" Weight: 21.12 lbs.