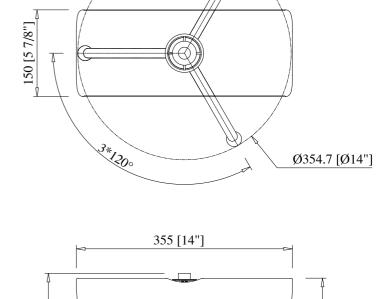

## DIAGRAM OF INSTALLATION STRUCTURE

SKU No. :CE1009210 Product Size: Ø14"\*H19.3" Light Source: G9 LED Bulb

- $\widehat{A}$  Tube (3×)
- (B) Lamp-holder Assembly
- (F) Washer

- © G9 LED Bulb (By others)
- (D) Glass Shade

(F)

G Hand Nut

190.7 [19 3/8"]

① UL Plug