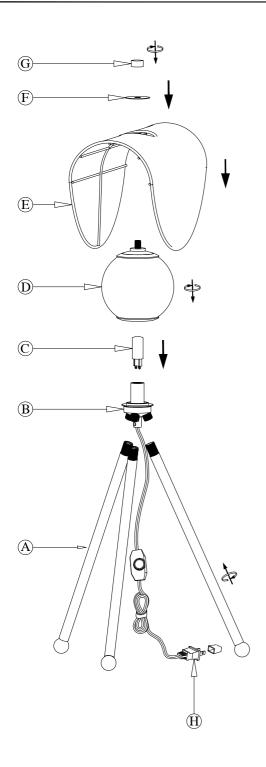

## DIAGRAM OF INSTALLATION STRUCTURE

SKU No. :CE1009210 Product Size: Ø14"\*H19.3" Light Source: G9 LED Bulb

- $\widehat{A}$  Tube (3×)
- (B) Lamp-holder Assembly
- (F) Washer

- © G9 LED Bulb (By others)
- (D) Glass Shade

(F)

G Hand Nut

190.7 [19 3/8"]

① UL Plug

## Installation instruction

Woven Lampshade

- 1. Unpack the package and take out the fixture/accessories.
- 2. Assemble the tubes(A) and lamp-holder assembly(B) in turns to form the lamp fixture body.
- 3. Insert a G9 LED bulb(C) into the lamp-holder of lamp fixture body.
- 4. Screw the glass shade(D) into the lamp fixture body.
- 5. Install the woven lampshade(E) onto the top of glass shade(D), then tighten it with the washer(F) and the hand nut(G).
- 6. Insert the UL plug(H) into power socket, then turn on the power.