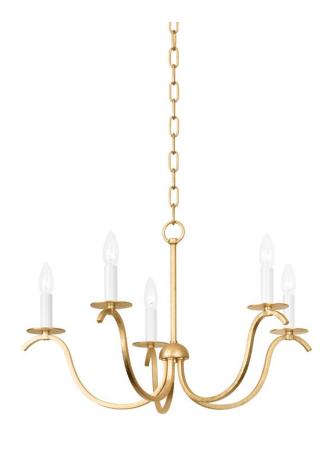

# **JACLIN**

## H809805-GL

Slender, sweeping arms hold classic candlesticks for a simple, yet dramatic silhouette. The elegant Gold Leaf finish and chain detailing elevate the look. Jaclin's transitional design makes it perfect statement lighting in both traditional and modern interiors.

## **FINISHES**

Gold Leaf (GL)

## **DIMENSIONS**

Height 15.00"

Width/Diameter 25.75"

Minimum Height 18.25"

Maximum Height 67.75"

Canopy/Backplate

Hanging Type 54" Chain

Weight 7.70lb