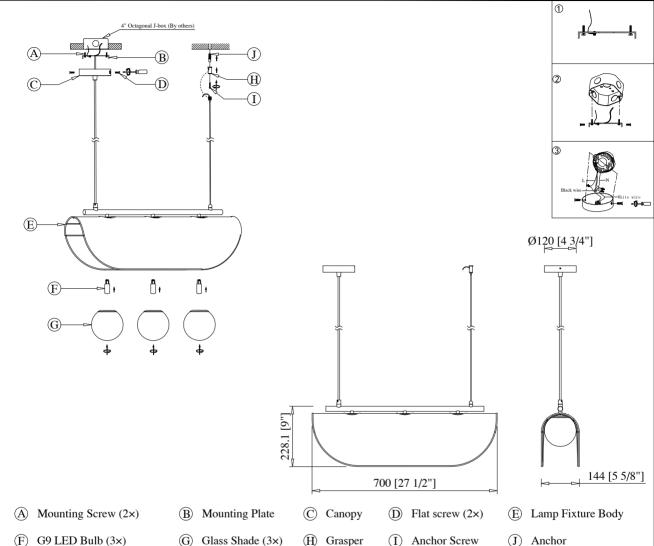

## DIAGRAM OF INSTALLATION STRUCTURE

SKU No.: CE1009209

Product Size: L27.6"\*W5.7"\*H81" (Max) Light Source: 3 × G9 LED Bulb

## Installation instruction

1. Turn off the power.

(By others)

- 2. Unpack and take out the fixture/accessories.
- 3. Dismantle the mounting plate subassembly as picture (1) from the lamp fixture body(E), then install the mounting plate(B) to J-Box with the mounting screws(A).
- 4. Drill a suitable size hole at a suitable installation distance, then insert the anchor(J) into that hole.
- 5. Adjust the fixture's cable to the desired length.
- 6. Take out the main power supply's wires and ground wire from the J-box.
- 7. Connect the fixture to a suitable ground in accordance with local electrical codes.
- 8. Connect the White wire to the neutral power line wire with a wire nut.
- 9. Connect the Black wire to the hot power line wire with a wire nut.
- 10. Neatly place all wires and wire nut connections inside the J-box.
- 11. Install the canopy(C) to ceiling with the flat screws(D).
- 12. Secure the upper part of grasper(H) with the anchor screw(I), then screw together the two parts of the grasper(H).
- 13. Insert 3pcs G9 LED bulbs(F) to the lamp-holder of lamp fixture body(E).
- 14. Screw 3pcs glass shades(G) into the lamp fixture body(E).
- 15. After finish the installation, turn on the power.