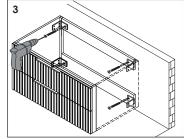

# **Cabinet Installation**

Determine location of where you would like to install your vanity.

Measure A-B distance between 2 hangers.

Adjust the mounting mechanism to secure the cabinet to the desired position.

SCREWS PROVIDED DO NOT ATTACH TO ALL WALLS, PLEASE CONSULT A PROFESSIONAL FOR THE PROPER SCREWS TO USE FOR YOUR WALL CONSTRUCTION.

Apply a bead of adhesive silicone onto each edge of cabinet top. You can leave the EVA buffer strip or tear it off, before gluing the top. Place ALTAIR vanity top onto the cabinet, making sure vanity is seated properly.