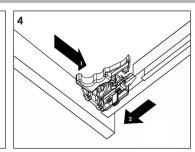

n**



Determine location of where you would like to install your vanity.



Measure A-B distance between 2 hangers.



Adjust the mounting mechanism to secure the cabinet to the desired position.

SCREWS PROVIDED DO NOT ATTACH TO ALL WALLS, PLEASE CONSULT A PROFESSIONAL FOR THE PROPER SCREWS TO USE FOR YOUR WALL CONSTRUCTION.



Apply a bead of adhesive silicone onto each edge of cabinet top. You can leave the EVA buffer strip or tear it off, before gluing the top. Place ALTAIR vanity top onto the cabinet, making sure vanity is seated properly.



Do not use the vanity for at least 24 hours, in order to allow the glue to cure fully.



Disassemble drawer handles inside and install on drawer panel (Please disregard if the handles are installed properly).

# Slider/Drawer Adjustment











# **Hinge/Door Adjustment**







# **Dimensions**