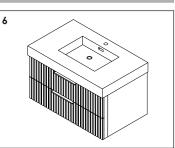

SCREWS PROVIDED DO NOT ATTACH TO ALL WALLS, PLEASE CONSULT A PROFESSIONAL FOR THE PROPER SCREWS TO USE FOR YOUR WALL CONSTRUCTION.

Apply a bead of adhesive silicone onto each edge of cabinet top. You can leave the EVA buffer strip or tear it off, before gluing the top. Place ALTAIR vanity top onto the cabinet, making sure vanity is seated properly.