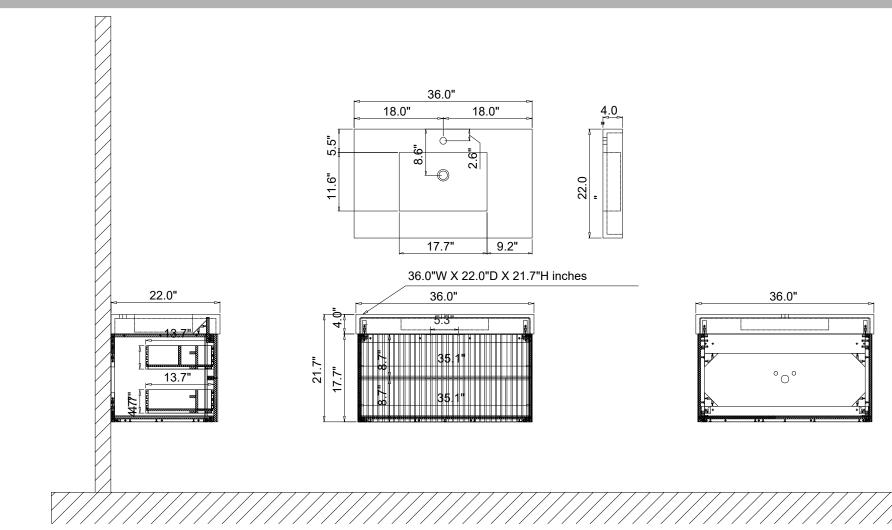

all your vanity.



Measure A-B distance between 2 hangers.



Adjust the mounting mechanism to secure the cabinet to the desired position.

SCREWS PROVIDED DO NOT ATTACH TO ALL WALLS, PLEASE CONSULT A PROFESSIONAL FOR THE PROPER SCREWS TO USE FOR YOUR WALL CONSTRUCTION.



Apply a bead of adhesive silicone onto each edge of cabinet top. You can leave the EVA buffer strip or tear it off, before gluing the top. Place ALTAIR vanity top onto the cabinet, making sure vanity is seated properly.



Do not use the vanity for at least 24 hours, in order to allow the glue to cure fully.



Disassemble drawer handles inside and install on drawer panel (Please disregard if the handles are installed properly).

# Slider/Drawer Adjustment











# **Hinge/Door Adjustment**







# **Dimensions**