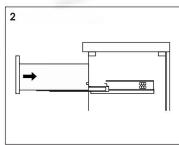

ation**



Determine location of where you would like to install your vanity.



Measure A-B distance between 2 hangers.



Adjust the mounting mechanism to secure the cabinet to the desired position.

SCREWS PROVIDED DO NOT ATTACH TO ALL WALLS, PLEASE CONSULT A PROFESSIONAL FOR THE PROPER SCREWS TO USE FOR YOUR WALL CONSTRUCTION.



Apply a bead of adhesive silicone onto each edge of cabinet top. You can leave the EVA buffer strip or tear it off, before gluing the top. Place ALTAIR vanity top onto the cabinet, making sure vanity is seated properly.



Do not use the vanity for at least 24 hours, in order to allow the glue to cure fully.



Disassemble drawer handles inside and install on drawer panel (Please disregard if the handles are installed properly).

# Slider/Drawer Adjustment











# **Hinge/Door Adjustment**







# **Dimensions**