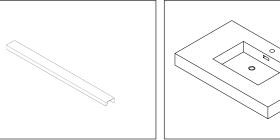

Top&Basin(1)

Main cabinet(1)

SCREWS PROVIDED DO NOT ATTACH TO ALL WALLS, PLEASE CONSULT A PROFESSIONAL FOR THE PROPER SCREWS TO USE FOR YOUR WALL CONSTRUCTION.

Apply a bead of adhesive silicone onto each edge of cabinet top. You can leave the EVA buffer strip or tear it off, before gluing the top. Place ALTAIR vanity top onto the cabinet, making sure vanity is seated properly.