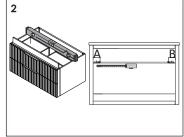

# **Cabinet Installation**

Determine location of where you would like to install your vanity.

Measure A-B distance between 2 hangers.

Adjust the mounting mechanism to secure the cabinet to the desired position.