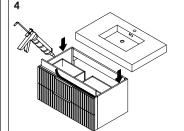

SCREWS PROVIDED DO NOT ATTACH TO ALL WALLS, PLEASE CONSULT A PROFESSIONAL FOR THE PROPER SCREWS TO USE FOR YOUR WALL CONSTRUCTION.

Apply a bead of adhesive silicone onto each edge of cabinet top. You can leave the EVA buffer strip or tear it off, before gluing the top. Place ALTAIR vanity top onto the cabinet, making sure vanity is seated properly.

Do not use the vanity for at least 24 hours, in order to allow the glue to cure fully.

Disassemble drawer handles inside and install on drawer panel (Please disregard if the handles are installed properly).