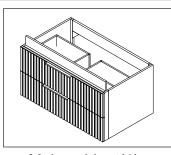

Top&Basin(1)

Main cabinet(1)

# **Cabinet Installation**

Determine location of where you would like to install your vanity.

Measure A-B distance between 2 hangers.

Adjust the mounting mechanism to secure the cabinet to the desired position.