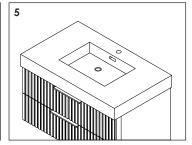

tud





Cloth



Marker

Tape Measure

Dril

Screwdriver

Finder

Level

Neutral Cure Silicone Sealant

Damp

Wood Shims

**Main Body Parts** 





Screw Pack/1

Hardware Inside

Hardware(2)

Top&Basin(1)

Main cabinet(1)

# **Cabinet Installation**



Determine location of where you would like to install your vanity.



Measure A-B distance between 2 hangers.



Adjust the mounting mechanism to secure the cabinet to the desired position.

SCREWS PROVIDED DO NOT ATTACH TO ALL WALLS, PLEASE CONSULT A PROFESSIONAL FOR THE PROPER SCREWS TO USE FOR YOUR WALL CONSTRUCTION.



Apply a bead of adhesive silicone onto each edge of cabinet top. You can leave the EVA buffer strip or tear it off, before gluing the top. Place ALTAIR vanity top onto the cabinet, making sure vanity is seated properly.



Do not use the vanity for at least 24 hours, in order to allow the glue to cure fully.



Disassemble drawer handles inside and install on drawer panel (Please disregard if the handles are installed properly).

# Slider/Drawer Adjustment











# **Hinge/Door Adjustment**







# **Dimensions**