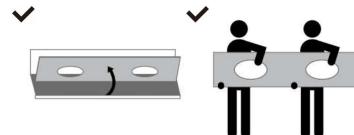

## Crate Storage and Care

 Keep the countertop and sink in its box until installation

Do not stack anything on top of box

Store Crate vertically in safe location

NEVER LIFT THE VANITY TOP FLAT

NEVER CARRY THE VANITY TOP FLAT