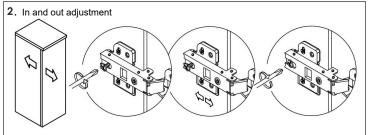

you would like to install your vanity.



Measure A-B distance between 2 hangers.



Adjust the mounting mechanism to secure the cabinet to the desired position.

SCREWS PROVIDED DO NOT ATTACH TO ALL WALLS, PLEASE CONSULT A PROFESSIONAL FOR THE PROPER SCREWS TO USE FOR YOUR WALL CONSTRUCTION.



Apply a bead of adhesive silicone onto each edge of cabinet top. You can leave the EVA buffer strip or tear it off, before gluing the top. Place ALTAIR vanity top onto the cabinet, making sure vanity is seated properly.



Do not use the vanity for at least 24 hours, in order to allow the glue to cure fully.



Disassemble drawer handles inside and install on drawer panel (Please disregard if the handles are installed properly).

# Slider/Drawer Adjustment











# **Hinge/Door Adjustment**







# **Dimensions**