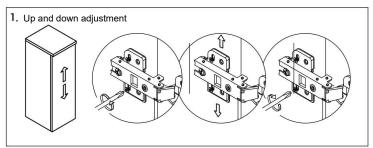

e you would like to install your vanity.



Measure A-B distance between 2 hangers.



Adjust the mounting mechanism to secure the cabinet to the desired position.

SCREWS PROVIDED DO NOT ATTACH TO ALL WALLS, PLEASE CONSULT A PROFESSIONAL FOR THE PROPER SCREWS TO USE FOR YOUR WALL CONSTRUCTION.



Apply a bead of adhesive silicone onto each edge of cabinet top. You can leave the EVA buffer strip or tear it off, before gluing the top. Place ALTAIR vanity top onto the cabinet, making sure vanity is seated properly.



Do not use the vanity for at least 24 hours, in order to allow the glue to cure fully.



Disassemble drawer handles inside and install on drawer panel (Please disregard if the handles are installed properly).

# Slider/Drawer Adjustment











# **Hinge/Door Adjustment**







# **Dimensions**