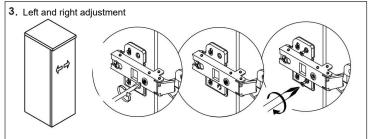

u would like to install your vanity.



Measure A-B distance between 2 hangers.



Adjust the mounting mechanism to secure the cabinet to the desired position.

SCREWS PROVIDED DO NOT ATTACH TO ALL WALLS, PLEASE CONSULT A PROFESSIONAL FOR THE PROPER SCREWS TO USE FOR YOUR WALL CONSTRUCTION.



Apply a bead of adhesive silicone onto each edge of cabinet top. You can leave the EVA buffer strip or tear it off, before gluing the top. Place ALTAIR vanity top onto the cabinet, making sure vanity is seated properly.



Do not use the vanity for at least 24 hours, in order to allow the glue to cure fully.



Disassemble drawer handles inside and install on drawer panel (Please disregard if the handles are installed properly).

# Slider/Drawer Adjustment











# **Hinge/Door Adjustment**







# **Dimensions**