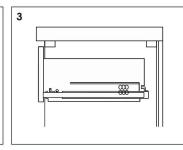

ion**



Determine location of where you would like to install your vanity.



Measure A-B distance between 2 hangers.



Adjust the mounting mechanism to secure the cabinet to the desired position.

SCREWS PROVIDED DO NOT ATTACH TO ALL WALLS, PLEASE CONSULT A PROFESSIONAL FOR THE PROPER SCREWS TO USE FOR YOUR WALL CONSTRUCTION.



Apply a bead of adhesive silicone onto each edge of cabinet top. You can leave the EVA buffer strip or tear it off, before gluing the top. Place ALTAIR vanity top onto the cabinet, making sure vanity is seated properly.



Do not use the vanity for at least 24 hours, in order to allow the glue to cure fully.



Disassemble drawer handles inside and install on drawer panel (Please disregard if the handles are installed properly).

# Slider/Drawer Adjustment











# **Hinge/Door Adjustment**







# **Dimensions**