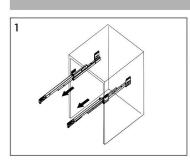

# **Cabinet Installation**

Determine location of where you would like to install your vanity.

Measure A-B distance between 2 hangers.

Adjust the mounting mechanism to secure the cabinet to the desired position.