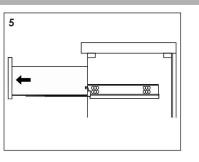

*



Determine location of where you would like to install your vanity.



Measure A-B distance between 2 hangers.



Adjust the mounting mechanism to secure the cabinet to the desired position.

SCREWS PROVIDED DO NOT ATTACH TO ALL WALLS, PLEASE CONSULT A PROFESSIONAL FOR THE PROPER SCREWS TO USE FOR YOUR WALL CONSTRUCTION.



Apply a bead of adhesive silicone onto each edge of cabinet top. You can leave the EVA buffer strip or tear it off, before gluing the top. Place ALTAIR vanity top onto the cabinet, making sure vanity is seated properly.



Do not use the vanity for at least 24 hours, in order to allow the glue to cure fully.



Disassemble drawer handles inside and install on drawer panel (Please disregard if the handles are installed properly).

# Slider/Drawer Adjustment











# **Hinge/Door Adjustment**







# **Dimensions**