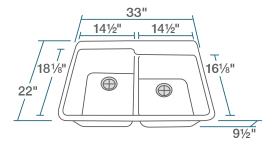

# **R3-2001-IVORY**

Offset Double Bowl Sink

Flange UPC: 841412141260

Standard Strainer UPC: 841412141277

#### **FEATURES**

- · Topmount Installation
- 36" Minimum Cabinet Size
- 80% Quartz 20% Acrylic
- Heat Resistant up to 550°
- Anti-bacterial Surface
- Stain Resistant

- Scratch Resistant
- Multiple Colors Available
- Cutout Template
- · Installation Hardware Included
- cUPC Certified
- Limited Lifetime Warranty

### **ACCESSORIES**





# **GRANITE QUARTZ**

Our granite quartz sinks are made with 80% Quartz and 20% Acrylic, with a non-porous finish that prevents the growth of bacteria. They are extremely scratch resistant, can withstand temperatures up to 550 Degrees, and are unaffected by household acids and cleaners. They are also completely stain resistant.

## **DIMENSIONS**



www.renesinks.com 872.241.0016 sales@renesinks.com