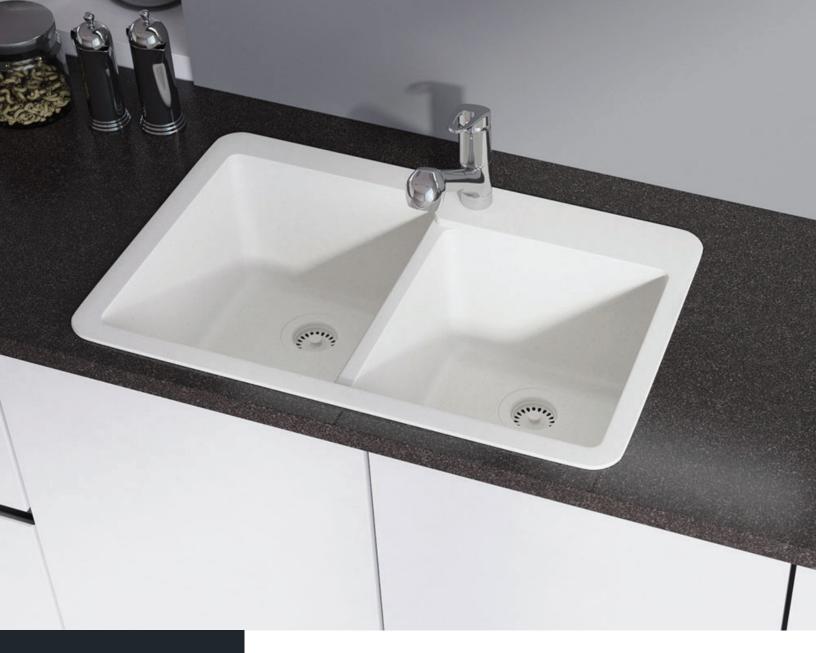

#### **R3-2001-IVORY**

Offset Double Bowl Sink

Flange UPC: 841412141260

Standard Strainer UPC: 841412141277

#### **FEATURES**

- · Topmount Installation
- 36" Minimum Cabinet Size
- 80% Quartz 20% Acrylic
- Heat Resistant up to 550°
- Anti-bacterial Surface
- Stain Resistant

- Scratch Resistant
- Multiple Colors Available
- Cutout Template
- · Installation Hardware Included
- cUPC Certified
- Limited Lifetime Warranty

# **GRANITE QUARTZ**

Our granite quartz sinks are made with 80% Quartz and 20% Acrylic, with a non-porous finish that prevents the growth of bacteria. They are extremely scratch resistant, can withstand temperatures up to 550 Degrees, and are unaffected by household acids and cleaners. They are also completely stain resistant.