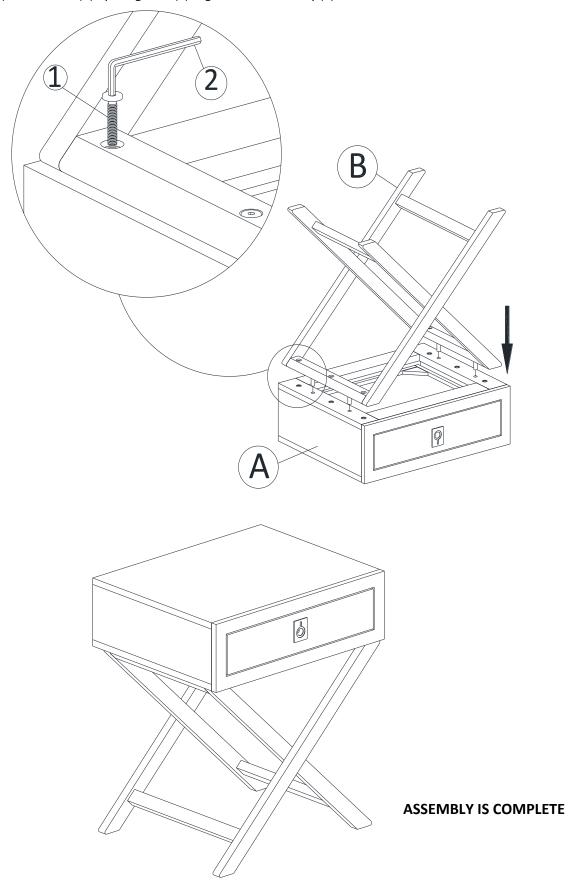

## STEP 1

Attach Leg (B) to the Chest (A) by using bolts (1). Tighten with Allen Key (2).

Hamilton Square Night Stand End Table