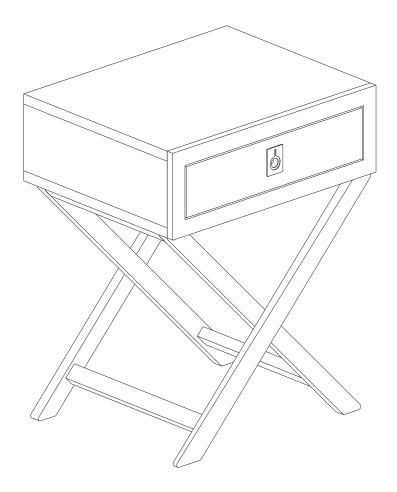

# ASSEMBLY INSTRUCTIONS SKU: HANE

Description: Hamilton Square Night Stand End

Table Product Dimension: 19.7"Wx15.7"Dx23.5"H

Cube Size : 26.3"x17.5"x11"

NW : 22 LBS GW : 24.2 LBS