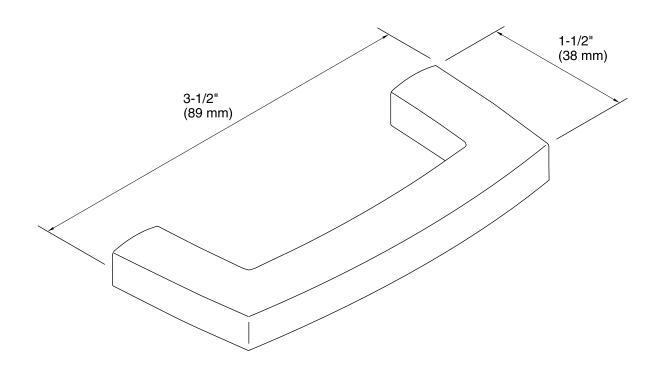

truction for durability.
- KOHLER finishes resist corrosion and tarnish.
- Coordinates with other products in the Margaux Collection.

## Installation

• Installation hardware and template included.

# **Included Components**

Additional Components: Installation hardware





Codes/Standards None Applicable

KOHLER<sup>®</sup> Faucet Lifetime Limited Warranty

See website for detailed warranty information.

## **Available Colors/Finishes**

Color tiles intended for reference only.

| Color | Code | Description              |
|-------|------|--------------------------|
|       | CP   | Polished Chrome          |
|       | SN   | Vibrant® Polished Nickel |
|       | AF   | Vibrant® French Gold     |
|       | BN   | Vibrant® Brushed Nickel  |
|       | BV   | Vibrant® Brushed Bronze  |







#### **Technical Information** All product dimensions are nominal.

# Notes

Install this product in accordance with the installation instructions.