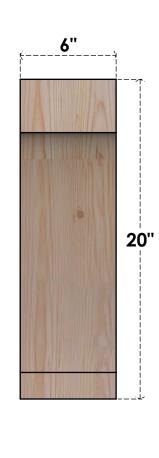

## BRC06X08X20IMP00RDF

6"W X 8"D X 20"H IMPERIAL ROUGH SAWN BRACE, DOUGLAS FIR

SIDE

NOTES 1. INSTALLATION TO BE COMPLETED IN ACCORDANCE WITH MANUFACTURER'S SPECIFICATIONS. 2. DRAWING MAY NOT BE TO SCALE

FRONT