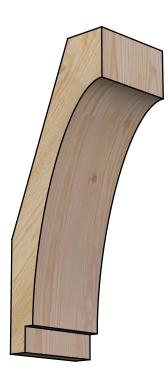

## BRC06X08X20IMP00RDF

6"W X 8"D X 20"H IMPERIAL ROUGH SAWN BRACE, DOUGLAS FIR

SIDE

NOTES 1. INSTALLATION TO BE COMPLETED IN ACCORDANCE WITH MANUFACTURER'S SPECIFICATIONS. 2. DRAWING MAY NOT BE TO SCALE

FRONT