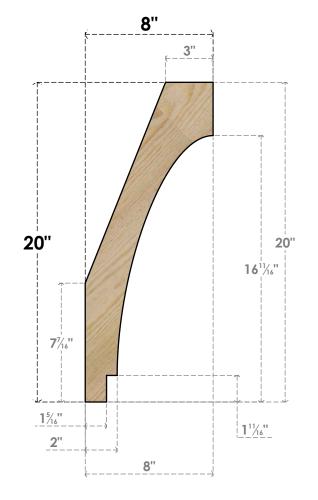

## BRC06X08X20IMP00RDF

6"W X 8"D X 20"H IMPERIAL ROUGH SAWN BRACE, DOUGLAS FIR

SIDE

NOTES 1. INSTALLATION TO BE COMPLETED IN ACCORDANCE WITH MANUFACTURER'S SPECIFICATIONS. 2. DRAWING MAY NOT BE TO SCALE

FRONT