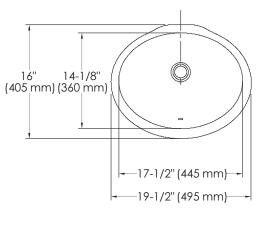

### FEATURES:

- Overflow drain
- Vitreous China
- For Oval Cutout: 16-3/4" x 13-3/4"
- Basin clamps included