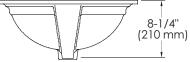

### FEATURES:

- Overflow drain
- Vitreous China
- For Oval Cutout: 16-3/4" x 13-3/4"
- Basin clamps included