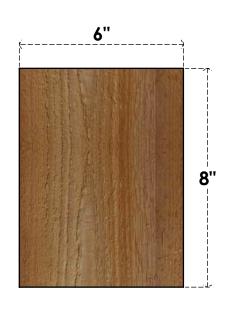

## BRC06X08X08TRAOORWR

6"W X 8"D X 8"H TRADITIONAL ROUGH SAWN BRACE, WESTERN RED CEDAR

## **FRONT**

**EKENA MILLWORK** 2300 WEST MAIN ST. CLARKSVILLE, TX 75426 TOLL FREE: 866-607-0453 WWW.EKENAMILLWORK.COM