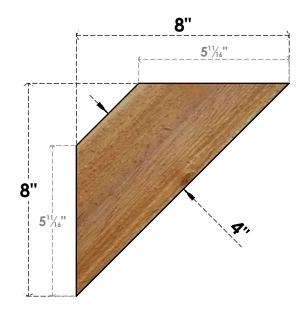

## BRC06X08X08TRAOORWR

6"W X 8"D X 8"H TRADITIONAL ROUGH SAWN BRACE, WESTERN RED CEDAR

## SIDE