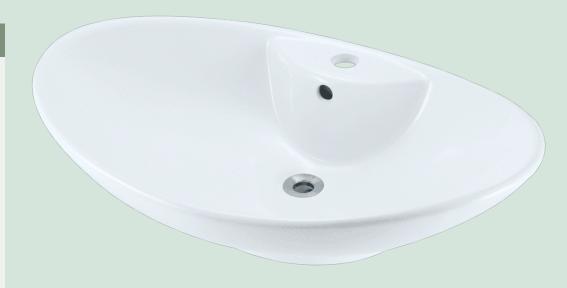

# V2102-WHITE Vessel Sink

25 5/8" x 17" x 7 3/4" Vessel Installation True Vitreous China No Hardware Needed

### **Features**

| Vessel Installation | 27" Minimum Cabinet<br>Size | True Vitreous China | No Hardware Needed | Limited Lifetime<br>Warranty | One Bowl |
|---------------------|-----------------------------|---------------------|--------------------|------------------------------|----------|
|                     | <b>←→</b>                   |                     |                    |                              | °        |
|                     |                             |                     |                    |                              |          |
|                     |                             |                     |                    |                              |          |