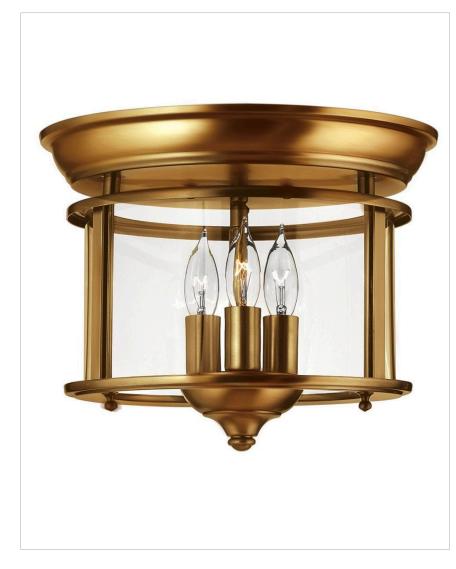

## GENTRY

3473HR MEDIUM FLUSH MOUNT

Gentry's traditional design is offered in four classic finishes, Heirloom Brass, Olde Bronze, Pewter and Polished Nickel. The clear bent glass panels, white candle sleeves and coordinating candle chasers add classic elegance to this timeless style.

| DETAILS   |                      |
|-----------|----------------------|
| FINISH:   | Heirloom Brass       |
| MATERIAL: | Steel                |
| GLASS:    | Clear Rounded Panels |

| DIMENSIONS |       |
|------------|-------|
| WIDTH:     | 11.5" |
| HEIGHT:    | 9.5"  |
| WEIGHT:    | 4.5lb |