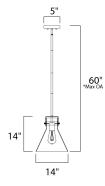

#### **MEASUREMENTS**

DIMENSION : 14" L x 14" W x 60" H

MAX OAH : 60" OAH

CANOPY : 5" W x 1" H x 5" L

HANGING WEIGHT : 7.94 lb