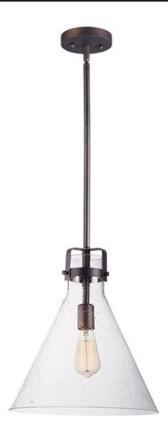

## PRODUCT DESCRIPTION

This nautical-inspired collection features Clear Seedy glass cones suspended by a yoke frame. The clear glass offers abundant lighting and compliments the styling of the fixture. Make it a more industrial look by adding filament E26 light bulbs.

## GLASS

Seedy CD

# MATERIAL

Steel, Glass