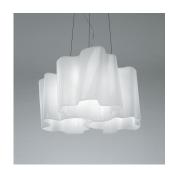

#### Colors & Finishes =

|     | Milky White (Diffuser)    |
|-----|---------------------------|
| 1/6 | Pale grey (Body & Canopy) |

#### Materials =

- Diffuser in handblown glass with satin finish
- Diffuser supporting frame in die-cast aluminum with matte lacquered finish
- Frame supporting cables in stainless steel
- Ceiling canopy in steel with thermoplastic cover