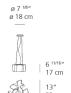

### Dimensions =

standard length min. 19 <sup>3/4</sup>" - max. 78 <sup>3/4</sup>" min. 50 cm - max. 200 cm

extended length min. 19 <sup>3/4</sup>" - max. 216 " min. 50 cm - max. 548 cm