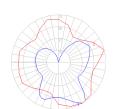

# Light distribution =

Diffused

Red = Max Cd. Through Vertical plane
Blue = Max Cd. Through Horizontal plane