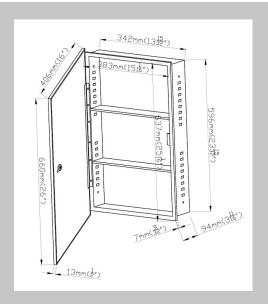

## Recessed Mounted Data

| Stainless    | Overall Size                             | Wall Opening                                                | Glass   |
|--------------|------------------------------------------|-------------------------------------------------------------|---------|
| Steel Framed | W x H x D                                | W x H x D                                                   | Shelves |
| 1626L        | $16'' \times 26'' \times 4^{13}/_{16}''$ | 13 $\frac{3}{4}$ " x 23 $\frac{3}{4}$ " x 3 $\frac{1}{8}$ " | 2       |

Projection is 1" for the above model

**Features:** Lockable mirrored medicine cabinet with stainless steel framed mirrored door, adjustable glass shelves mounted on aluminum shelf clips, high gloss white baked enamel body. Cabinets can be inverted for right or left hand installation. Door operates with a keyed lock.