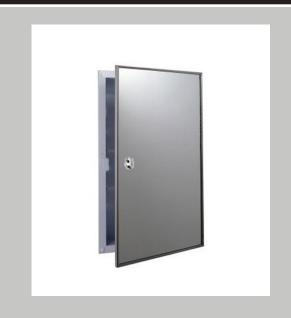

## Front Keyed Mirror Front

Model 1626L

Projection is 1" for the above model

**Features:** Lockable mirrored medicine cabinet with stainless steel framed mirrored door, adjustable glass shelves mounted on aluminum shelf clips, high gloss white baked enamel body. Cabinets can be inverted for right or left hand installation. Door operates with a keyed lock.

**Specifications:** 26 gauge white baked enamel steel body.

**Mirrors/Doors:** Stainless steel framed mirror door with front keyed lock. Doors are mounted on a full length piano hinge.

**Shelves:** 1/4" adjustable glass shelves mounting on locking adjustable aluminum shelf clips.