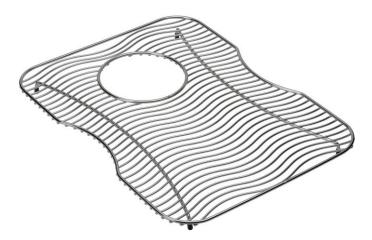

## Elkay Stainless Steel 13" x 17" x 1" Bottom Grid Model(s) LKWOBG1418SS

## **PRODUCT SPECIFICATIONS**

Elkay Stainless Steel 13" x 17" x 1" Bottom Grid. Overall dimensions are 13" x 17" x 1".

Made of Stainless Steel

Bottom grids are:

- Custom designed to protect and cover the bottom of your sink.
- Properly positioned opening for convenient access to drain or disposer.
- Built from solid stainless steel to resist corrosion and provide years of service.

| Material:          | Stainless Steel          |
|--------------------|--------------------------|
| Finish:            | Polished Stainless Steel |
| Dimensions:        | 13" x 17" x 1"           |
| Fits Bowl Size(s): | 14" x 18"                |