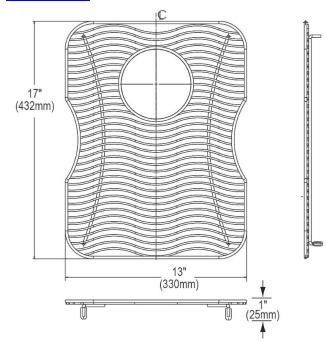

## Elkay Stainless Steel 13" x 17" x 1" Bottom Grid Model(s) LKWOBG1418SS

## **PRODUCT SPECIFICATIONS**

Elkay Stainless Steel 13" x 17" x 1" Bottom Grid. Overall dimensions are 13" x 17" x 1".

Made of Stainless Steel

Bottom grids are:

- Custom designed to protect and cover the bottom of your sink.
- Properly positioned opening for convenient access to drain or disposer.
- Built from solid stainless steel to resist corrosion and provide years of service.

| Material:          | Stainless Steel          |
|--------------------|--------------------------|
| Finish:            | Polished Stainless Steel |
| Dimensions:        | 13" x 17" x 1"           |
| Fits Bowl Size(s): | 14" x 18"                |