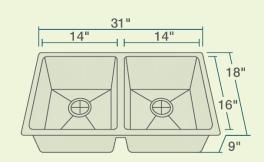

31" x 18" x 9" 33" Minimum Cabinet Size 14-, 16- or 18-Gauge Steel Available Certified High-Quality 304 Stainless Steel **Brushed Satin Finish** Offset Drain Thick Sound Dampener Rubber Pad Fully Insulated Cardboard Cutout Template Included Installation Hardware Included Limited Lifetime Warranty