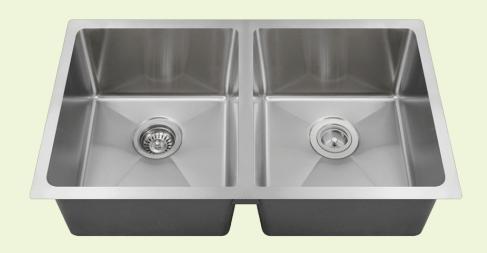

## Stainless Steel

Stainless Steel is the most popular choice for today's kitchens due to its clean look and durability. The beautiful brushed satin finish helps to hide small scratches that may occur over the lifetime of the sink. Our Stainless Steel sinks are made from high quality 14, 16, 18 or 20 gauge steel. Most models are made of one piece construction that ensures the sturdiest kitchen sink you will find. Our sinks are made from 300-series stainless steel and are guaranteed not to rust or stain. Each sink is fully insulated and has a sound dampening pad. Our stainless steel sinks are backed by a limited lifetime warranty. This sink can be mounted under a laminate countertop with the included SinkLink installation piece, creating a sleek look. Offered in white, black or gray, the SinkLink is constructed from thick durable plastic and acts as a secure barrier that keeps the foundation of the laminate countertop dry.

31" x 18" x 9" 33" Minimum Cabinet Size 14-, 16- or 18-Gauge Steel Available Certified High-Quality 304 Stainless Steel **Brushed Satin Finish** Offset Drain Thick Sound Dampener Rubber Pad Fully Insulated Cardboard Cutout Template Included Installation Hardware Included Limited Lifetime Warranty