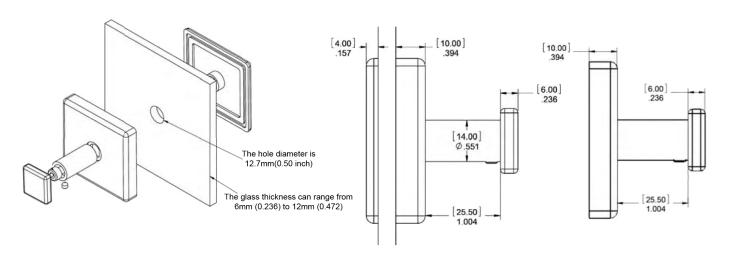

### **GLASS MOUNTED**

#### **INSTALLATION:**

Place decorative back cover into the pre-drilled hole in the glass. Slide cover and flange post onto the protruding shaft the secure with provided screw (DO NOT OVER TIGHTEN) Places cap onto post and secure with set screw.

.50inch hole is required for installing this robe hook.