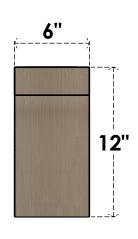

## FRONT PROFILE

#### ITEM NUMBER: CORU06X06X12HUNRCPR

6"W X 6"D X 12"H SERIES 2 WIDE HUNTINGTON ROUGH CEDAR TIMBERTHANE FAUX WOOD CORBEL, PRIMED