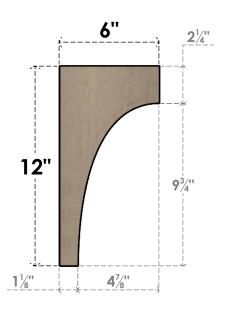

### SIDE PROFILE

#### ITEM NUMBER: CORU06X06X12HUNRCPR

6"W X 6"D X 12"H SERIES 2 WIDE HUNTINGTON ROUGH CEDAR TIMBERTHANE FAUX WOOD CORBEL, PRIMED