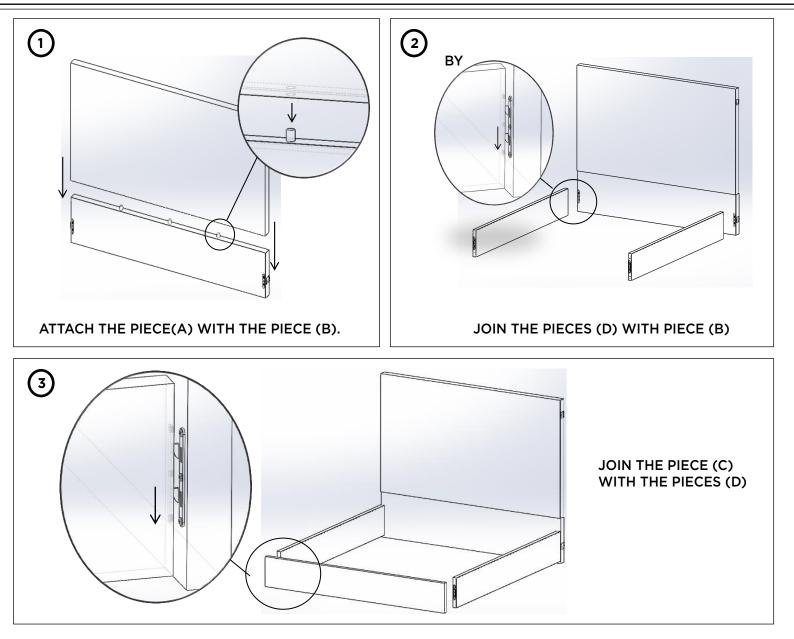

## PARTS IDENTIFICATION

|                 | D SIDE RAILS (2) PC     |              |
|-----------------|-------------------------|--------------|
| HEADBOARD (1)PC | E MATTRESS SUPPORT(3)PC |              |
| PLATAFORM (1)PC | WALL CLEAT (1)PC        |              |
| FOOTREST (1)PC  |                         | WINGS ( 2)PC |

## ASSEMBLY INSTRUCTIONS



## BED ASSEMBLY INSTRUCTIONS, NO NEEDED TOOLS.



| WE SUGGEST THE CUSTOMER TO LEAVE THE HEADBOARD FIXED TO THE WALL.        |  |  |
|--------------------------------------------------------------------------|--|--|
| INSTALL PIECE (F)<br>TO THE WALL AND<br>THEN SET THE<br>HEADBOARD ON IT. |  |  |





La Jolla: 7770 Girard Ave. 92037 (858) 454 1874 Solana beach: 143 S. Cedros Ave. #P 92075 (858) 794 0003

www.nativainteriors.com