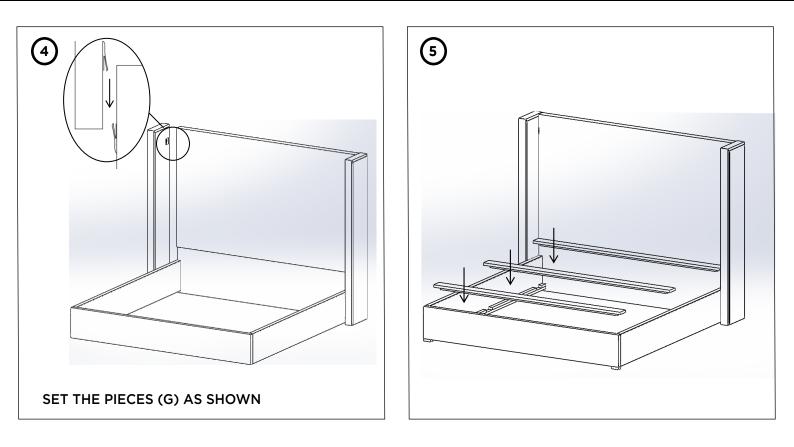

## PARTS IDENTIFICATION

|                 | D SIDE RAILS (2) PC     |              |
|-----------------|-------------------------|--------------|
| HEADBOARD (1)PC | E MATTRESS SUPPORT(3)PC |              |
| PLATAFORM (1)PC | WALL CLEAT (1)PC        |              |
| FOOTREST (1)PC  |                         | WINGS ( 2)PC |

## ASSEMBLY INSTRUCTIONS



## BED ASSEMBLY INSTRUCTIONS, NO NEEDED TOOLS.



| WE SUGGEST THE CUSTOMER TO LEAVE THE HEADBOARD FIXED TO THE WALL.        |  |  |
|--------------------------------------------------------------------------|--|--|
| INSTALL PIECE (F)<br>TO THE WALL AND<br>THEN SET THE<br>HEADBOARD ON IT. |  |  |





La Jolla: 7770 Girard Ave. 92037 (858) 454 1874 Solana beach: 143 S. Cedros Ave. #P 92075 (858) 794 0003

www.nativainteriors.com