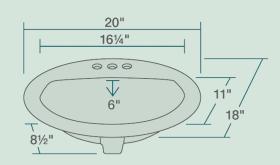

### 20" x 18" x 8 1/2" Topmount Installation 21" Minimum Cabinet Size True Vitreous China Multiple Colors Available Cardboard Cutout Template Included cUPC Certified (Uniform Plumbing Code)

Limited Lifetime Warranty