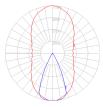

## Dimensions -

Materials = • Body in aluminum

Light distribution —

Direct

Red = Max Cd. Through Vertical plane Blue = Max Cd. Through Horizontal plane 9.68 lbs / 4.39 kg

Warranty — 5 year limited warranty