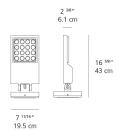

## Dimensions -

Materials = • Body in aluminum

Light distribution —

Direct

Red = Max Cd. Through Vertical plane Blue = Max Cd. Through Horizontal plane 9.68 lbs / 4.39 kg

Warranty — 5 year limited warranty