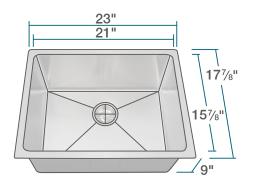

2128933

www.renesinks.com 872.241.0016 sales@renesinks.com

## **FEATURES**

- 14, 16, or 18 Gauge Steel
- Undermount Installation
- Brushed Satin Finish
- · Cold Rolled Stainless Steel
- 24" Minimum Cabinet Size
- · Fully Insulated

## ACCESSORIES







## **STAINLESS STEEL**

Stainless Steel is the most popular choice for today's kitchens due to its clean look and durability. The beautiful brushed satin finish helps to hide small scratches that may occur over the lifetime of the sink. Our Stainless Steel sinks are made from high quality, 14, 16, 18, or 20 gauge, 304 steel. Each sink is fully insulated and has a sound dampening pad.

- Limited Lifetime Warranty
- Offset Drain 3 1/2"
- Sound Dampening Pads
- Installation Hardware included
- · Cutout Template Included

## **DIMENSIONS**