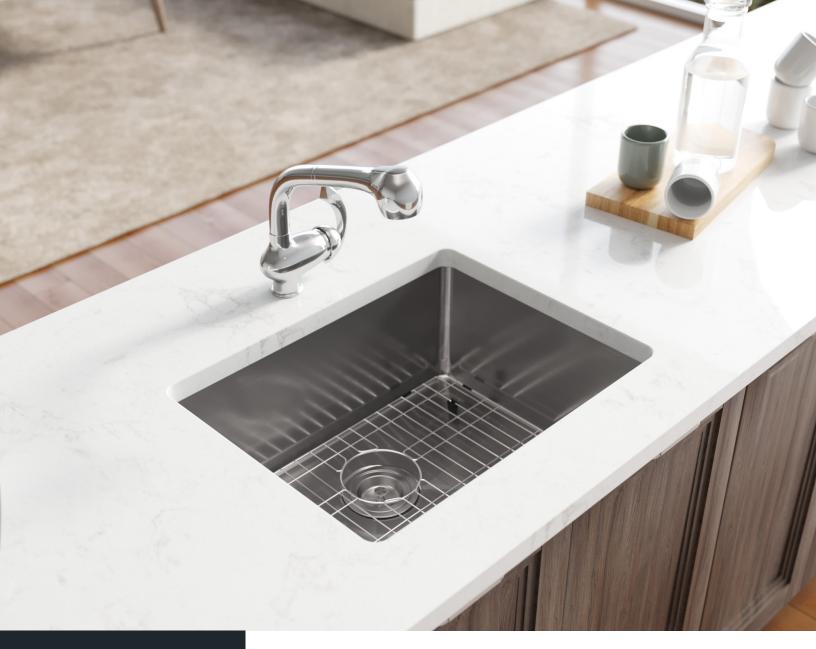

R1-1015

Single 3/4" Radius Sink

14G UPC: 841412128957

16G UPC: 841412128940

18G UPC: 841412128933

www.renesinks.com 872.241.0016 sales@renesinks.com

## **FEATURES**

- 14, 16, or 18 Gauge Steel
- Undermount Installation
- Brushed Satin Finish
- · Cold Rolled Stainless Steel
- 24" Minimum Cabinet Size
- · Fully Insulated

## **STAINLESS STEEL**

Stainless Steel is the most popular choice for today's kitchens due to its clean look and durability. The beautiful brushed satin finish helps to hide small scratches that may occur over the lifetime of the sink. Our Stainless Steel sinks are made from high quality, 14, 16, 18, or 20 gauge, 304 steel. Each sink is fully insulated and has a sound dampening pad.

- Limited Lifetime Warranty
- Offset Drain 3 1/2"
- Sound Dampening Pads
- Installation Hardware included
- · Cutout Template Included