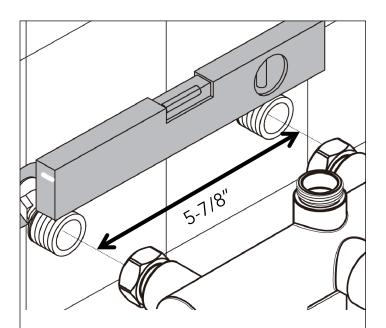

## MAKAI DUAL FUNCTION OUTDOOR SHOWER INSTALLATION MANUAL

tape to ensure a watertight seal.

**3.** Adjust the adapters so they are level and exactly 5-7/8" apart on center.

**4.** Turn the water on for several minutes to flush the supply lines. This will prevent dirt and impurities from entering the cartridge and reducing water pressure.