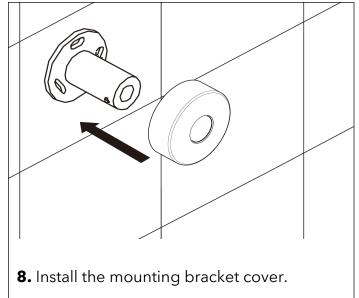

## MAKAI DUAL FUNCTION OUTDOOR SHOWER INSTALLATION MANUAL





tape to ensure a watertight seal.



**3.** Adjust the adapters so they are level and exactly 5-7/8" apart on center.



**4.** Turn the water on for several minutes to flush the supply lines. This will prevent dirt and impurities from entering the cartridge and reducing water pressure.





**6.** Hold the assembled shower set in its desired position and mark the location of the mounting bracket.











**11.** Slide the shower set into the mounting bracket and secure into place with the set screw.



**12.** Install the rain shower head and hand shower. Make sure to use sealing washers.