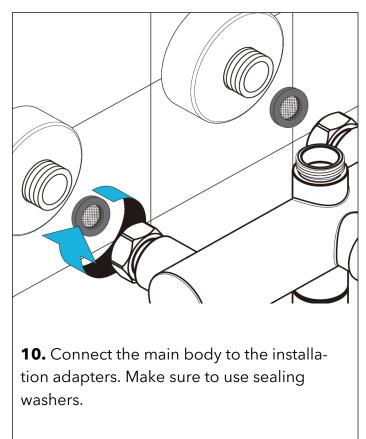

## MAKAI DUAL FUNCTION OUTDOOR SHOWER INSTALLATION MANUAL





tape to ensure a watertight seal.



**3.** Adjust the adapters so they are level and exactly 5-7/8" apart on center.



**4.** Turn the water on for several minutes to flush the supply lines. This will prevent dirt and impurities from entering the cartridge and reducing water pressure.





**6.** Hold the assembled shower set in its desired position and mark the location of the mounting bracket.











**11.** Slide the shower set into the mounting bracket and secure into place with the set screw.



**12.** Install the rain shower head and hand shower. Make sure to use sealing washers.