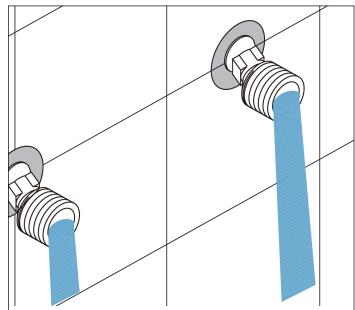

## MAKAI DUAL FUNCTION OUTDOOR SHOWER INSTALLATION MANUAL

tape to ensure a watertight seal.

**3.** Adjust the adapters so they are level and exactly 5-7/8" apart on center.

**4.** Turn the water on for several minutes to flush the supply lines. This will prevent dirt and impurities from entering the cartridge and reducing water pressure.