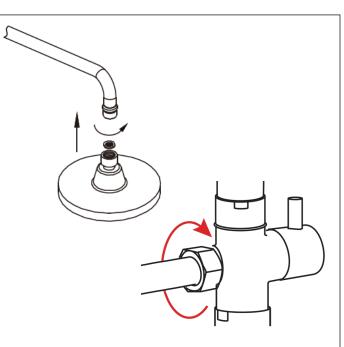

**12.** Install the rain shower head and hand shower. Make sure to use sealing washers.