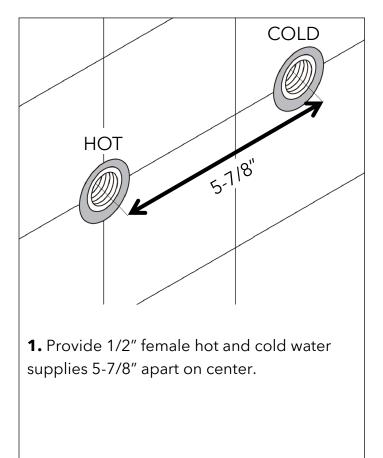

## MAKAI DUAL FUNCTION OUTDOOR SHOWER INSTALLATION MANUAL

tape to ensure a watertight seal.

**3.** Adjust the adapters so they are level and exactly 5-7/8" apart on center.

**4.** Turn the water on for several minutes to flush the supply lines. This will prevent dirt and impurities from entering the cartridge and reducing water pressure.