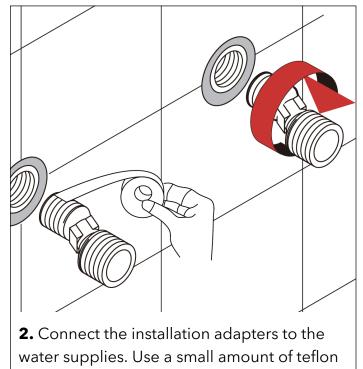

## MAKAI DUAL FUNCTION OUTDOOR SHOWER INSTALLATION MANUAL

tape to ensure a watertight seal.

**3.** Adjust the adapters so they are level and exactly 5-7/8" apart on center.

**4.** Turn the water on for several minutes to flush the supply lines. This will prevent dirt and impurities from entering the cartridge and reducing water pressure.