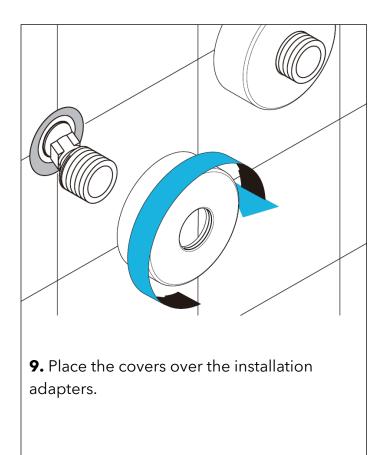

## MAKAI DUAL FUNCTION OUTDOOR SHOWER INSTALLATION MANUAL





tape to ensure a watertight seal.



**3.** Adjust the adapters so they are level and exactly 5-7/8" apart on center.



**4.** Turn the water on for several minutes to flush the supply lines. This will prevent dirt and impurities from entering the cartridge and reducing water pressure.





**6.** Hold the assembled shower set in its desired position and mark the location of the mounting bracket.











**11.** Slide the shower set into the mounting bracket and secure into place with the set screw.



**12.** Install the rain shower head and hand shower. Make sure to use sealing washers.