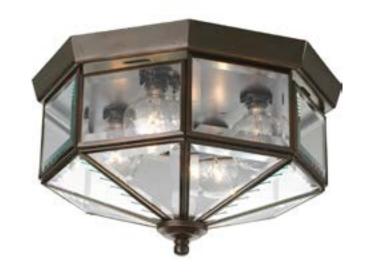

| DATE:    | TYPE: |
|----------|-------|
| NAME:    |       |
| PROJECT: |       |

Diameter: 11-1/8"

Height: 6-1/4"

Incandescent

## **Beveled Glass**

Four-light octagonal close-to-ceiling fixture with clear, bound beveled glass. Solid brass construction. G-lamps recommended. Traditonal styling perfect for halls, closets, porches, laundry rooms, bedroom.

Category: Close-to-Ceiling
Finish: Antique Bronze (painted)
Construction: Solid brass construction
Glass: Clear beveled glass panels

| MOUNTING                                                | ELECTRICAL                  | LAMPING                                                           | ADDITIONAL INFORMATION                                                                                           |
|---------------------------------------------------------|-----------------------------|-------------------------------------------------------------------|------------------------------------------------------------------------------------------------------------------|
| Ceiling mounted  Mounting strap for outlet box included | 6" of wire supplied<br>120V | Quantity: 4<br>25W Candelabra Base<br>Candelabra phenolic sockets | UL-CUL Damp location listed  1 year warranty  Companion Close-to-ceiling, Hall and Foyer, fixtures are available |