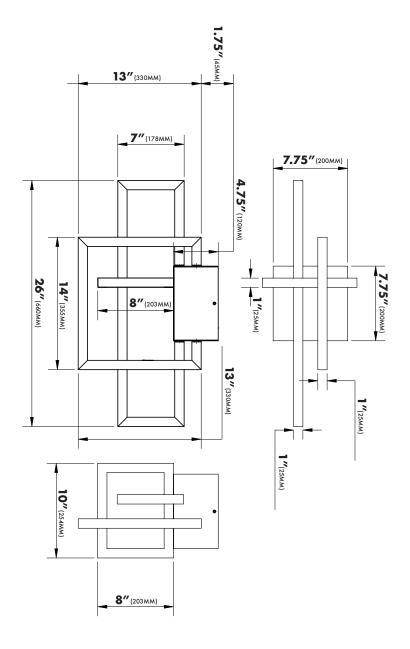

## MODEL#VRCF49003 DIMENSIONS

OVERALL: 26"x10"x14.75"(660MMx254MMx375MM)

THE MEASUREMENTS ARE ROUNDED TO THE NEAREST 1/4"