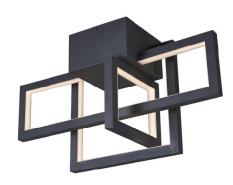

## MODEL#VRCF49003 DIMENSIONS

OVERALL: 26"x10"x14.75"(660MMx254MMx375MM)

THE MEASUREMENTS ARE ROUNDED TO THE NEAREST 1/4"