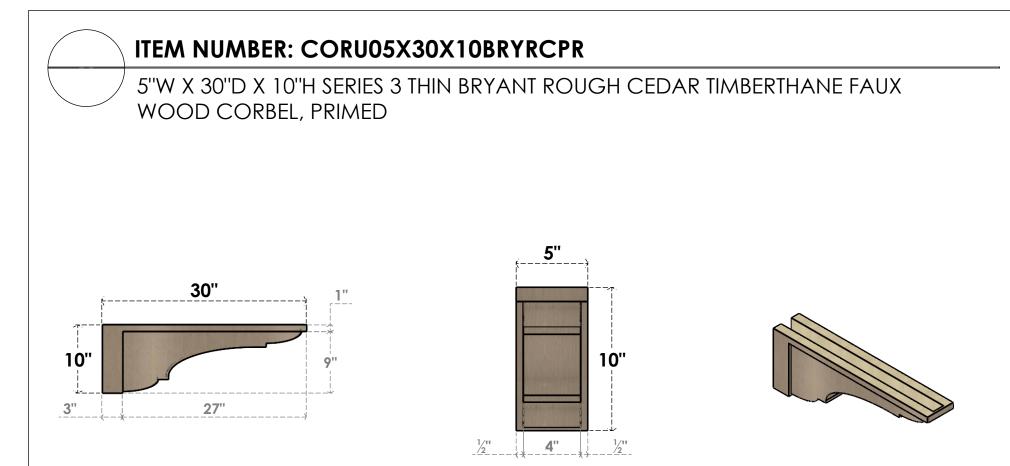

SIDE PROFILE

## **FRONT PROFILE**

**ISOMETRIC** 

**GENERATED DATE : 01/28/2023** 

**EKENA MILLWORK** 2300 WEST MAIN ST. CLARKSVILLE, TX 75426 TOLL FREE: 866-607-0453 WWW.EKENAMILLWORK.COM NOTES 1. INSTALLATION TO BE COMPLETED IN ACCORDANCE WITH MANUFACTURER'S SPECIFICATIONS.

 DRAWING MAY NOT BE TO SCALE
THIS DRAWING IS INTENDED FOR DESIGN AND PLANNING PURPOSES ONLY.
ALL INFORMATION CONTAINED HEREIN WAS CURRENT AT THE TIME OF DEVELOPMENT BUT MUST BE REVIEWED AND APPROVED BY THE PRODUCT MANUFACTURER TO BE CONSIDERED ACCURATE.