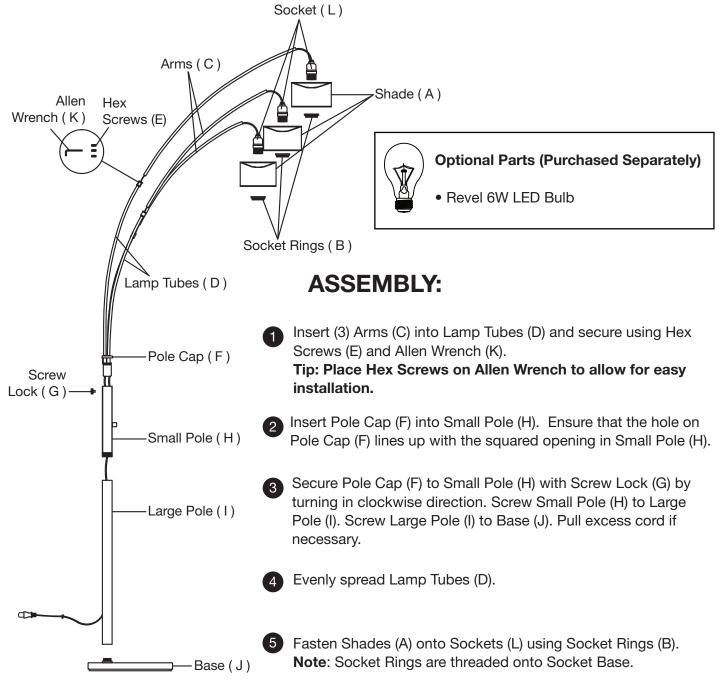

## For any replacement parts or installation issues, please email service@revel-home.com

Unpack the Lamp: Check the contents of the box. Box should contain all items below.

Enjoy your new lamp!