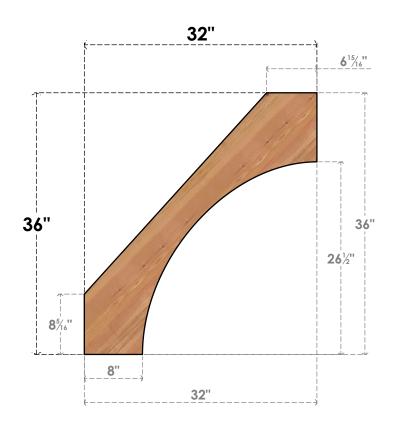

## BRC04X32X36WTL00SWR

3 1/2"W X 32"D X 36"H WESTLAKE SMOOTH BRACE, WESTERN RED CEDAR

## **FRONT**

**EKENA MILLWORK** 2300 WEST MAIN ST. CLARKSVILLE, TX 75426 TOLL FREE: 866-607-0453 WWW.EKENAMILLWORK.COM