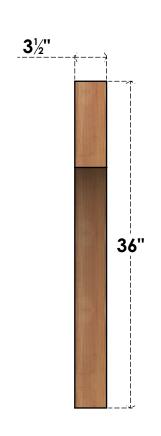

## BRC04X32X36WTL00SWR

3 1/2"W X 32"D X 36"H WESTLAKE SMOOTH BRACE, WESTERN RED CEDAR

## SIDE