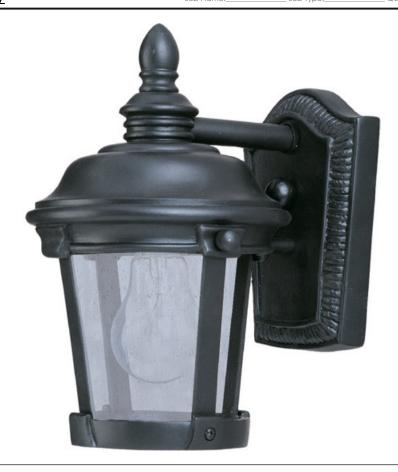

# PRODUCT DESCRIPTION

Maxim Lighting's Dover VX Collection is made with Vivex, a material twice the strength of resin, is non-corrosive, UV resistant and backed with a 5-Year Limited Warranty. Dover VX features our Bronze finish and Seedy glass.