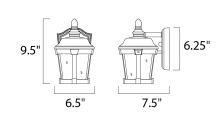

## **MEASUREMENTS**

**DIMENSION** : 6.5" W x 9.5" H x 7.5" Ext : 5.25" W x 6.25" H x 4" HCO **BACK PLATE** 

HANGING WEIGHT : 3.68 lb