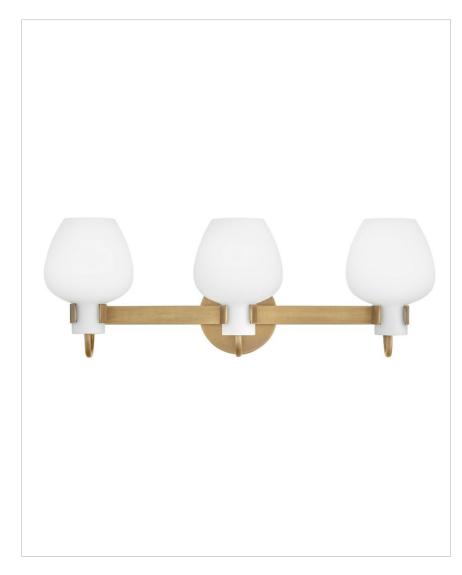

## MEDIUM VANITY

Crafted from timeless etched opal glass, Sylvie's tulipshaped shades provide softly diffused illumination and a touch of transitional charm. Minimalist open cuffs and simple back plates ground each fixture with a versatile Black or Heritage Brass finish.

| DETAILS   |                |
|-----------|----------------|
| FINISH:   | Heritage Brass |
| MATERIAL: | Steel          |
| GLASS:    | Etched Opal    |
| DIMMABLE: | No             |

| DIMENSIONS     |         |
|----------------|---------|
| WIDTH:         | 24"     |
| HEIGHT:        | 8.5"    |
| WEIGHT:        | 5.1lb   |
| BACK PLATE:    | 5" Dia. |
| EXTENSION:     | 7"      |
| TOP TO OUTLET: | 6"      |