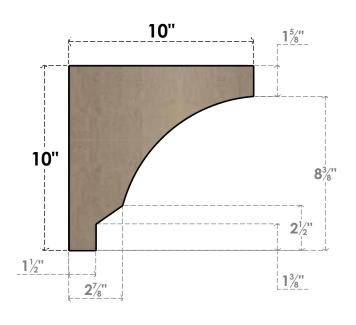

## SIDE PROFILE

## ITEM NUMBER: CORU10X10X10MOARCPR

10"W X 10"D X 10"H SERIES 1 WIDE MOAB ROUGH CEDAR TIMBERTHANE FAUX WOOD CORBEL, PRIMED