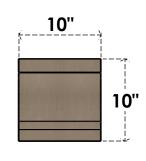

## **FRONT PROFILE**

## ITEM NUMBER: CORU10X10X10MOARCPR

10"W X 10"D X 10"H SERIES 1 WIDE MOAB ROUGH CEDAR TIMBERTHANE FAUX WOOD CORBEL, PRIMED