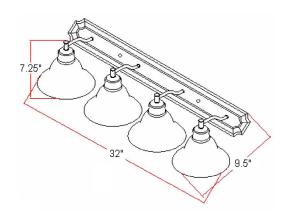

**ASSEMBLED DIMENSIONS:** 7.25" H × 32" L × 9.5" D

WEIGHT: 12.75 lbs.

**BACKPLATE DIMENSIONS:** N/A CANOPY/PLATE DIMENSIONS: N/A

**GLASS/SHADE DIMENSIONS:**  $4.2" H \times 7.5" L \times 7.5" D$ 

**GLASS/SHADE MATERIAL:** Glass GLASS/SHADE TYPE: Alabaster **GLASS/SHADE COLOR:** White