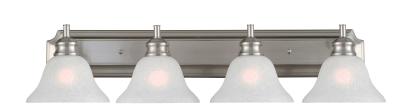

## Bristol 4-Light Vanity Light Satin Nickel

## **SPECIFICATIONS**

MOUNTING: Wall Mount

SLOPED CEILING ADAPTABLE:

LAMPTYPE I: 4 lamps 60W Incandescent

**BULB INCLUDED:** No WATTS PER BULB: 60W TOTAL WATTAGE: 240W DIMMABLE: Yes

MATERIAL CONSTRUCTION: Steel

**ASSEMBLED DIMENSIONS:** 7.25" H × 32" L × 9.5" D

WEIGHT: 12.75 lbs.

**BACKPLATE DIMENSIONS:** N/A CANOPY/PLATE DIMENSIONS: N/A

**GLASS/SHADE DIMENSIONS:**  $4.2" H \times 7.5" L \times 7.5" D$ 

**GLASS/SHADE MATERIAL:** Glass GLASS/SHADE TYPE: Alabaster **GLASS/SHADE COLOR:** White