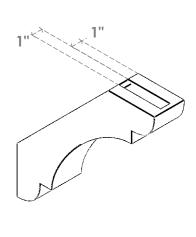

## ITEM NUMBER: BRCURO030X14000X14000OLYRCPR

3"W X 14"D X 14"H OLYMPIC ROUGH CEDAR WOODGRAIN OPEN TIMBERTHANE BRACE, PRIMED TAN

**SIDE PROFILE** 

**FRONT PROFILE** 

**ISOMETRIC** 

GENERATED DATE: 04/05/2023