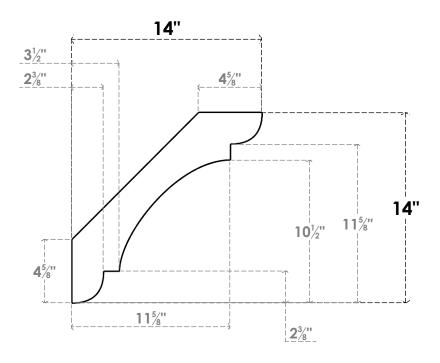

## ITEM NUMBER: BRCURO030X14000X14000OLYRCPR

3"W X 14"D X 14"H OLYMPIC ROUGH CEDAR WOODGRAIN OPEN TIMBERTHANE BRACE, PRIMED TAN

**SIDE PROFILE** 

**FRONT PROFILE** 

**ISOMETRIC** 

GENERATED DATE: 04/05/2023