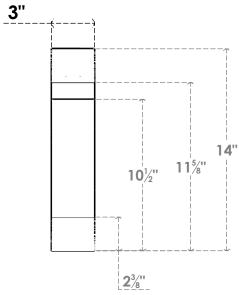

## ITEM NUMBER: BRCURO030X14000X14000OLYRCPR

3"W X 14"D X 14"H OLYMPIC ROUGH CEDAR WOODGRAIN OPEN TIMBERTHANE BRACE, PRIMED TAN

**SIDE PROFILE** 

**FRONT PROFILE** 

**ISOMETRIC** 

GENERATED DATE: 04/05/2023