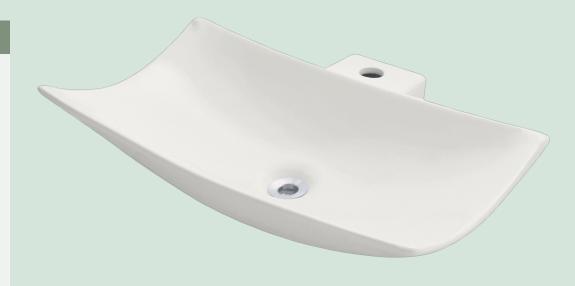

# **V240-BISQUE Vessel Sink**

#### **Porcelain**

Our porcelain sinks are made of true vitreous china and are triple glazed to create the strongest sink you will find. All of our porcelain sinks are covered by a limited lifetime warranty. All undermount sinks come with a cardboard cutout template and mounting hardware.

#### 23 1/4" x 16 1/8" x 5 7/8" Vessel Installation True Vitreous China No Hardware Needed Limited Lifetime Warranty

231/4"

161/8"

57/8"